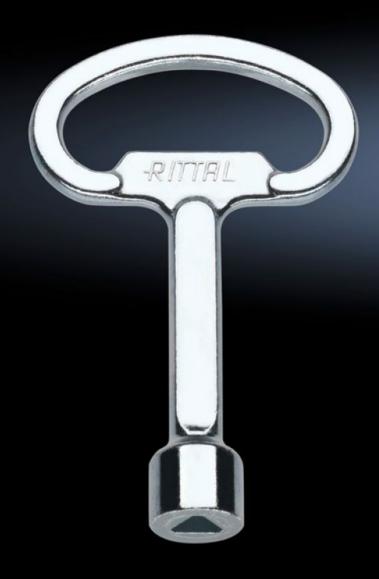

## SZ 2545.000 Enclosure key

State: 27/06/2025 (Source: rittal.com/ro-ro)

## SZ 2545.000 - Enclosure key

For lock inserts (one double-bit key is supplied with every enclosure).

## **Features**

| Model No.             | SZ 2545.000                                                                  |
|-----------------------|------------------------------------------------------------------------------|
| Design                | 7 mm triangular                                                              |
| Product description   | For lock inserts                                                             |
| Note                  | Enclosure, case and lock systems are supplied as standard with matching keys |
| Packs of              | 1 pc(s).                                                                     |
| Net weight            | 0.045                                                                        |
| Gross weight          | 0.051                                                                        |
| Customs tariff number | 83017000                                                                     |
| EAN                   | 4028177027497                                                                |
| ETIM 9                | EC000175                                                                     |
| ETIM 8                | EC000175                                                                     |
| ECLASS 8.0            | 27409215                                                                     |