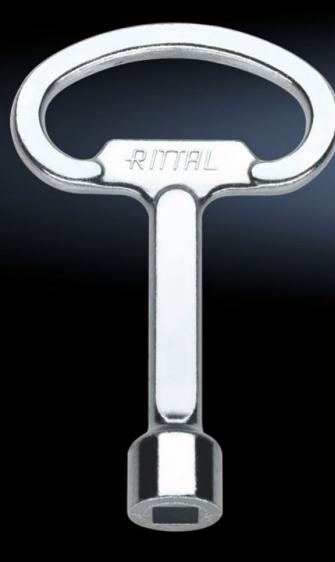

## SZ 2547.000 - Enclosure key

For lock inserts (one double-bit key is supplied with every enclosure).

## Features

| Model No.             | SZ 2547.000                                                                  |
|-----------------------|------------------------------------------------------------------------------|
| Design                | 7 mm square                                                                  |
| Product description   | For lock inserts                                                             |
| Note                  | Enclosure, case and lock systems are supplied as standard with matching keys |
| Packs of              | 1 pc(s).                                                                     |
| Net weight            | 0.048                                                                        |
| Gross weight          | 0.049                                                                        |
| Customs tariff number | 83017000                                                                     |
| EAN                   | 4028177027534                                                                |
| ETIM 9                | EC000175                                                                     |
| ETIM 8                | EC000175                                                                     |
| ECLASS 8.0            | 27409215                                                                     |
|                       |                                                                              |