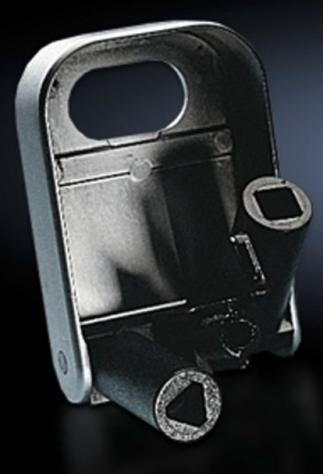

## SZ 2549.000 - Enclosure key

Universal key with 5 mm double-bit attachment, 8 mm triangular attachment, 8 mm square attachment and slotted screwdriver attachment