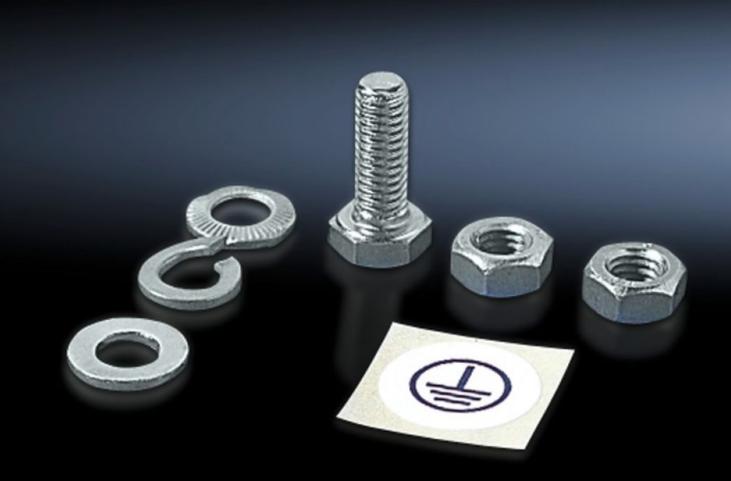

## SZ 2559.000 - Assembly parts for earth straps and earthing braids

For fastening the earth straps and earthing braids.

## **Features**

| Model No.             | SZ 2559.000                                                   |
|-----------------------|---------------------------------------------------------------|
| Product description   | For fastening the earth straps and earthing braids.           |
| Installation options  | On the horizontal and vertical VX enclosure section           |
|                       | On the horizontal TS enclosure section                        |
|                       | On the horizontal VX SE enclosure section, top in the depth   |
|                       | On punched sections with mounting flanges, 23 x 64 mm         |
|                       | On punched section without mounting flange, 23 x 64 mm        |
|                       | On PS rail systems                                            |
|                       | Gland plates                                                  |
| Note                  | Cage nuts or threaded blocks are required for mounting on the |
|                       | horizontal TS, SE enclosure section                           |
| Dimensions            | Thread: M8                                                    |
| Packs of              | 10 pc(s).                                                     |
| Net weight            | 0.24                                                          |
| Gross weight          | 0.297                                                         |
| Customs tariff number | 73181900                                                      |
| EAN                   | 4028177027770                                                 |
| ETIM 9                | EC002625                                                      |
| ETIM 8                | EC002625                                                      |
| ECLASS 8.0            | 27189234                                                      |
|                       |                                                               |