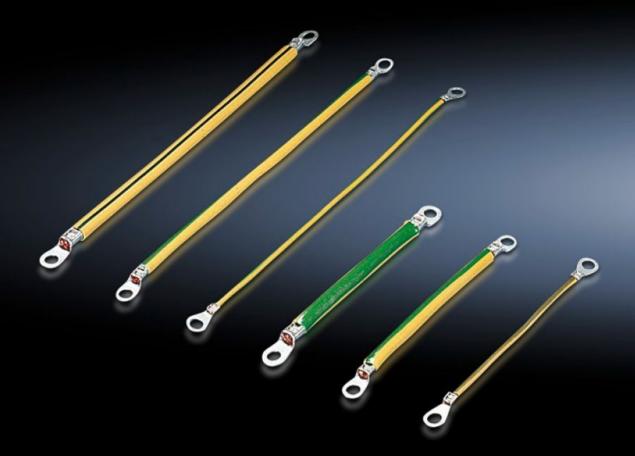

## SZ 2564.000 - Earth straps

For configuring a reliable earthing connection with perfect contact: With ring terminals in M6 and M8 to match the earthing screw, length-optimised and ready to install.

#### **Features**

| Model No.             | SZ 2564.000                                                                                                  |  |
|-----------------------|--------------------------------------------------------------------------------------------------------------|--|
| Product description   | For configuring a reliable earthing connection with perfect contact.                                         |  |
| Benefits              | With ring terminals in M6 and M8 to match the earthing screws<br>Length-optimised and ready to install       |  |
| Cross-section         | 4 mm²                                                                                                        |  |
| Connection            | M8 – M8                                                                                                      |  |
| Installation options  | AX connection options: Door/cover M8, enclosure M8, mounting plate M8                                        |  |
|                       | VX connection options: Door/cover M8, enclosure M8, mounting plate M8, side panel M8, gland plate M8         |  |
| Note                  | Please observe the assembly instructions or PE conductor brochure for the relevant enclosure or case system. |  |
| Dimensions            | Length: 170 mm                                                                                               |  |
| Packs of              | 5 pc(s).                                                                                                     |  |
| Net weight            | 0.055                                                                                                        |  |
| Gross weight          | 0.058                                                                                                        |  |
| Customs tariff number | 85444290                                                                                                     |  |
| EAN                   | 4028177027879                                                                                                |  |
|                       |                                                                                                              |  |