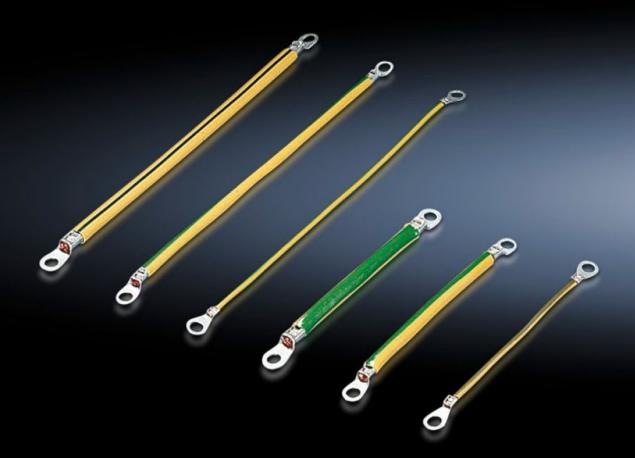

## SZ 2565.000 - Earth straps

For configuring a reliable earthing connection with perfect contact: With ring terminals in M6 and M8 to match the earthing screw, length-optimised and ready to install.

#### **Features**

| Model No.             | SZ 2565.000                                                                                                  |  |
|-----------------------|--------------------------------------------------------------------------------------------------------------|--|
| Product description   | For configuring a reliable earthing connection with perfect contact.                                         |  |
| Benefits              | With ring terminals in M6 and M8 to match the earthing screws<br>Length-optimised and ready to install       |  |
| Cross-section         | 16 mm²                                                                                                       |  |
| Connection            | M8 – M8                                                                                                      |  |
| Installation options  | AX connection options: Door/cover M8, enclosure M8, mounting plate M8                                        |  |
|                       | VX connection options: Door/cover M8, enclosure M8, mounting plate M8, side panel M8, gland plate M8         |  |
| Note                  | Please observe the assembly instructions or PE conductor brochure for the relevant enclosure or case system. |  |
| Dimensions            | Length: 170 mm                                                                                               |  |
| Packs of              | 5 pc(s).                                                                                                     |  |
| Net weight            | 0.15                                                                                                         |  |
| Gross weight          | 0.16                                                                                                         |  |
| Customs tariff number | 85444290                                                                                                     |  |
| EAN                   | 4028177027893                                                                                                |  |
|                       |                                                                                                              |  |