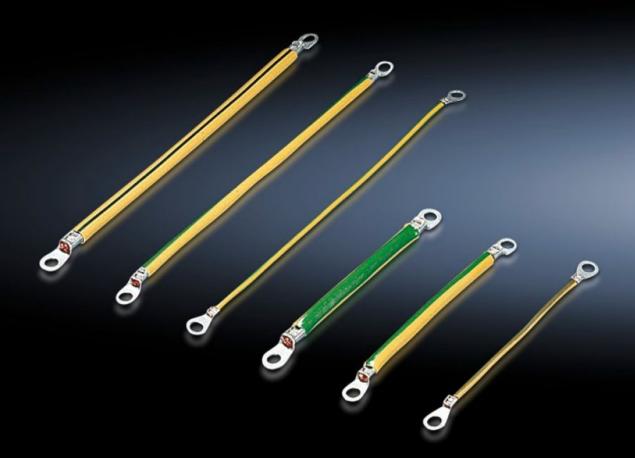

## SZ 2568.500 - Earth straps

For configuring a reliable earthing connection with perfect contact: With ring terminals in M6 and M8 to match the earthing screw, length-optimised and ready to install.

#### **Features**

| Model No.             | SZ 2568.500                                                                                                                                                                |  |
|-----------------------|----------------------------------------------------------------------------------------------------------------------------------------------------------------------------|--|
| Product description   | For configuring a reliable earthing connection with perfect contact.                                                                                                       |  |
| Benefits              | With ring terminals in M6 and M8 to match the earthing screws<br>Length-optimised and ready to install                                                                     |  |
| Connection            | M8 - M8                                                                                                                                                                    |  |
| Installation options  | AX connection options: Door/cover M8, enclosure M8, mounting plate M8 VX connection options: Door/cover M8, enclosure M8, mounting plate M8, side panel M8, gland plate M8 |  |
| Note                  | Please observe the assembly instructions or PE conductor brochure for the relevant enclosure or case system.                                                               |  |
| Dimensions            | Length: 600 mm                                                                                                                                                             |  |
| Packs of              | 5 pc(s).                                                                                                                                                                   |  |
| Net weight            | 0.515                                                                                                                                                                      |  |
| Gross weight          | 0.518                                                                                                                                                                      |  |
| Customs tariff number | 85444290                                                                                                                                                                   |  |
| EAN                   | 4028177995307                                                                                                                                                              |  |
| ETIM 9                | EC000839                                                                                                                                                                   |  |
|                       |                                                                                                                                                                            |  |