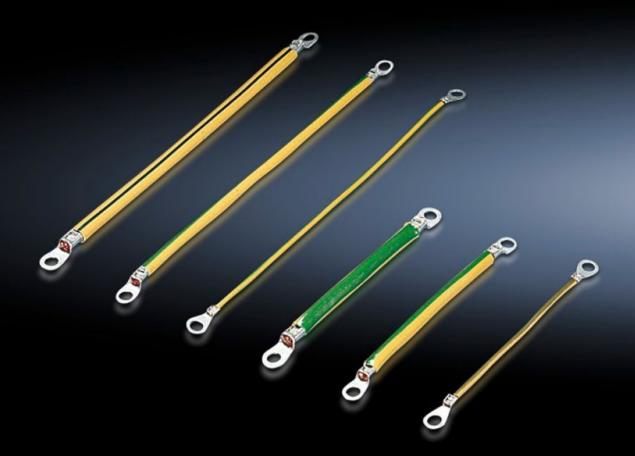

## SZ 2569.000 - Earth straps

For configuring a reliable earthing connection with perfect contact: With ring terminals in M6 and M8 to match the earthing screw, length-optimised and ready to install.

#### **Features**

| Model No.             | SZ 2569.000                                                                                                  |  |
|-----------------------|--------------------------------------------------------------------------------------------------------------|--|
| Product description   | For configuring a reliable earthing connection with perfect contact.                                         |  |
| Benefits              | With ring terminals in M6 and M8 to match the earthing screws<br>Length-optimised and ready to install       |  |
| Cross-section         | 25 mm²                                                                                                       |  |
| Connection            | M8 – M8                                                                                                      |  |
| Installation options  | AX connection options: Door/cover M8, enclosure M8, mounting plate M8                                        |  |
|                       | VX connection options: Door/cover M8, enclosure M8, mounting plate M8, side panel M8, gland plate M8         |  |
| Note                  | Please observe the assembly instructions or PE conductor brochure for the relevant enclosure or case system. |  |
| Dimensions            | Length: 300 mm                                                                                               |  |
| Packs of              | 5 pc(s).                                                                                                     |  |
| Net weight            | 0.39                                                                                                         |  |
| Gross weight          | 0.436                                                                                                        |  |
| Customs tariff number | 85444290                                                                                                     |  |
| EAN                   | 4028177027978                                                                                                |  |
|                       |                                                                                                              |  |