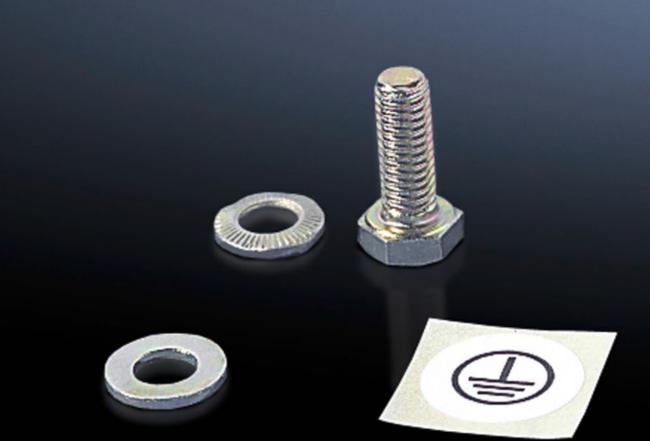

## SZ 2570.200 - Assembly parts for gland plates

For fastening the earth straps and earthing braids to gland plates.

## Features

| Model No.             | SZ 2570.200                                                         |
|-----------------------|---------------------------------------------------------------------|
| Product description   | For fastening the earth straps and earthing braids to gland plates. |
| Benefits              | Fast assembly thanks to self-tapping screws                         |
| Dimensions            | Thread: M8                                                          |
| Packs of              | 10 pc(s).                                                           |
| Net weight            | 0.14                                                                |
| Gross weight          | 0.151                                                               |
| Customs tariff number | 73182900                                                            |
| EAN                   | 4028177565630                                                       |
| ETIM 9                | EC001503                                                            |
| ETIM 8                | EC001503                                                            |
| ECLASS 8.0            | 27189234                                                            |
|                       |                                                                     |