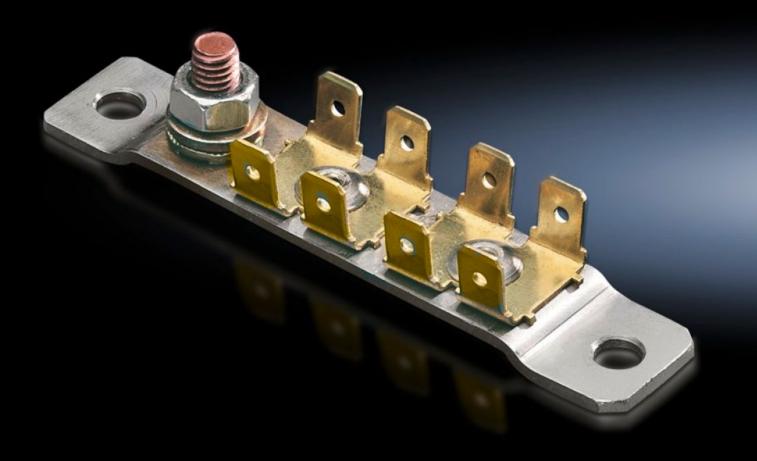

## SZ 2570.500 - Earthing plate

For the installation in Comfort Panel, Optipanel, VX, TS, VX SE, PC.

## **Features**

| Model No.             | SZ 2570.500                                                                                                                          |
|-----------------------|--------------------------------------------------------------------------------------------------------------------------------------|
| Product description   | One earthing cable can be screw-fastened to the threaded bolt for distribution to up to 8 components via 6.3 mm flat-pin connectors. |
| Supply includes       | Assembly parts                                                                                                                       |
| To fit                | Enclosure type: Comfort Panel                                                                                                        |
|                       | Optipanel                                                                                                                            |
|                       | TS                                                                                                                                   |
|                       | VX SE                                                                                                                                |
|                       | PC                                                                                                                                   |
| Packs of              | 1 pc(s).                                                                                                                             |
| Net weight            | 0.038                                                                                                                                |
| Gross weight          | 0.053                                                                                                                                |
| Customs tariff number | 73269098                                                                                                                             |
| EAN                   | 4028177388253                                                                                                                        |
| ETIM 9                | EC002623                                                                                                                             |
| ETIM 8                | EC002623                                                                                                                             |
| ECLASS 8.0            | 27189264                                                                                                                             |