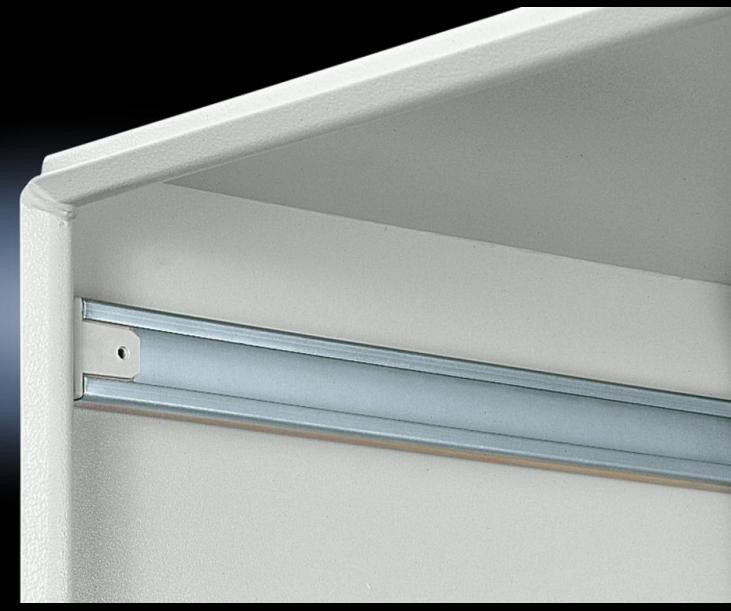

## SZ 2574.000 - Mounting block for AE

For AE. As an accessory for additional interior installation, e.g. mounting of cable ties, PS punched rails, top hat rails and C rails (e.g. for a second pair of mounting angles).

## **Features**

| Model No.             | SZ 2574.000                                                                                                                                                                 |
|-----------------------|-----------------------------------------------------------------------------------------------------------------------------------------------------------------------------|
| Product description   | As an accessory for additional interior installation, e.g. mounting of cable ties, PS punched rails, top hat rails and C rails (e.g. for a second pair of mounting angles). |
| Supply includes       | Assembly parts                                                                                                                                                              |
| To fit enclosure type | AE                                                                                                                                                                          |
| Packs of              | 20 pc(s).                                                                                                                                                                   |
| Net weight            | 0.2                                                                                                                                                                         |
| Gross weight          | 0.238                                                                                                                                                                       |
| Customs tariff number | 73182900                                                                                                                                                                    |
| EAN                   | 4028177028258                                                                                                                                                               |
| ETIM 9                | EC002625                                                                                                                                                                    |
| ETIM 8                | EC002625                                                                                                                                                                    |
| ECLASS 8.0            | 27189234                                                                                                                                                                    |
|                       |                                                                                                                                                                             |