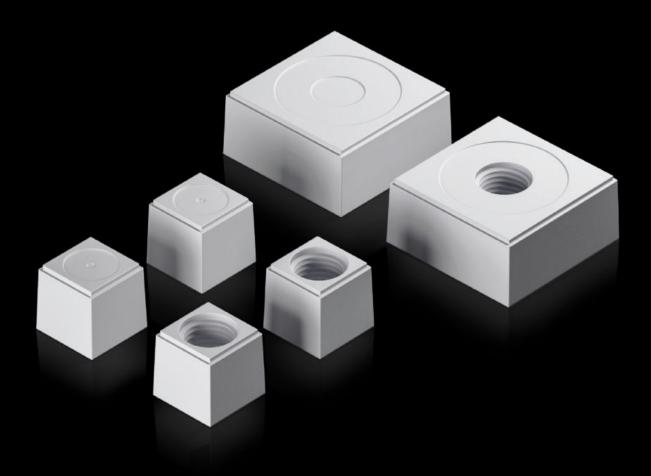

## AX 2580.003 - Seal insert For plastic gland plate, modular and sealing frame, modular

The slotted seal inserts, in conjunction with the inlays, allow individual cable entry, even with preassembled cables.