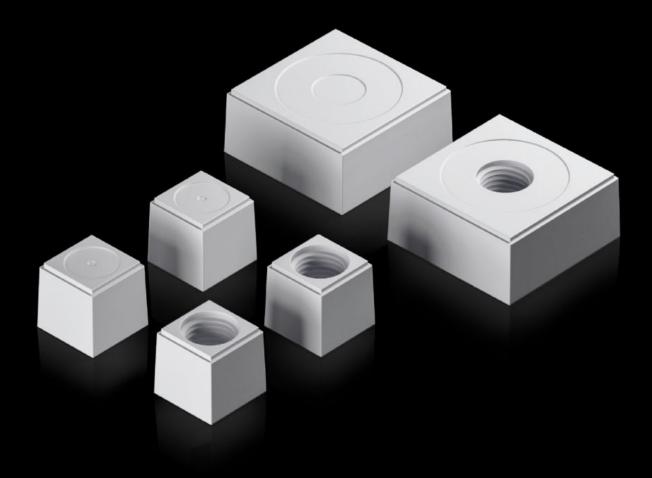

# AX 2580.115 - Seal insert For plastic gland plate, modular and sealing frame, modular

The slotted seal inserts, in conjunction with the inlays, allow individual cable entry, even with preassembled cables.

#### **Features**

| Model No.             | AX 2580.115                                                                                                            |
|-----------------------|------------------------------------------------------------------------------------------------------------------------|
| Design                | Seal insert, large                                                                                                     |
| Product description   | The slotted seal inserts, in conjunction with the inlays, allow individual cable entry, even with preassembled cables. |
| Material              | Plastic                                                                                                                |
| Colour                | RAL 7035                                                                                                               |
| Type rating to UL 50E | Type 1 Type 12 Type 4X indoor use only                                                                                 |
| For cable diameter    | 15 mm                                                                                                                  |
| Packs of              | 5 pc(s).                                                                                                               |
| Net weight            | 0.125                                                                                                                  |
| Gross weight          | 0.157                                                                                                                  |
| Customs tariff number | 40082900                                                                                                               |
| EAN                   | 4028177939752                                                                                                          |
| ETIM 9                | EC000441                                                                                                               |
| ETIM 8                | EC000441                                                                                                               |
| ECLASS 8.0            | 27149109                                                                                                               |
|                       |                                                                                                                        |