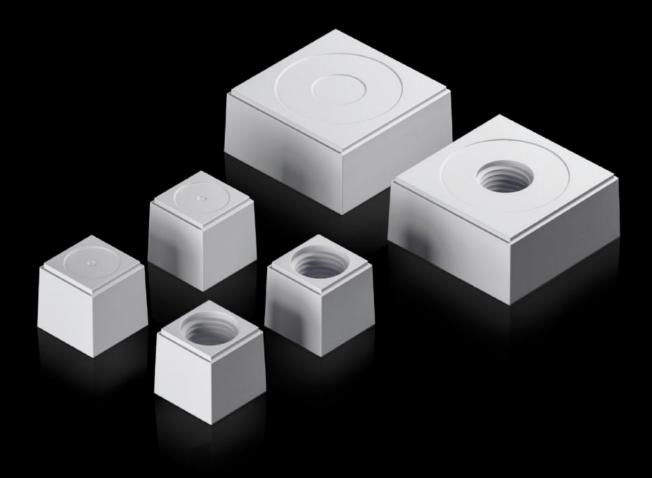

# AX 2580.121 - Seal insert For plastic gland plate, modular and sealing frame, modular

The slotted seal inserts, in conjunction with the inlays, allow individual cable entry, even with preassembled cables.

#### **Features**

| Model No.             | AX 2580.121                                                                                                            |
|-----------------------|------------------------------------------------------------------------------------------------------------------------|
| Design                | Seal insert, large                                                                                                     |
| Product description   | The slotted seal inserts, in conjunction with the inlays, allow individual cable entry, even with preassembled cables. |
| Material              | Plastic                                                                                                                |
| Colour                | RAL 7035                                                                                                               |
| Type rating to UL 50E | Type 1<br>Type 12<br>Type 4X indoor use only                                                                           |
| For cable diameter    | 21 mm                                                                                                                  |
| Packs of              | 5 pc(s).                                                                                                               |
| Net weight            | 0.1                                                                                                                    |
| Gross weight          | 0.14                                                                                                                   |
| Customs tariff number | 40082900                                                                                                               |
| EAN                   | 4028177939813                                                                                                          |
| ETIM 9                | EC000441                                                                                                               |
| ETIM 8                | EC000441                                                                                                               |
| ECLASS 8.0            | 27149109                                                                                                               |
|                       |                                                                                                                        |