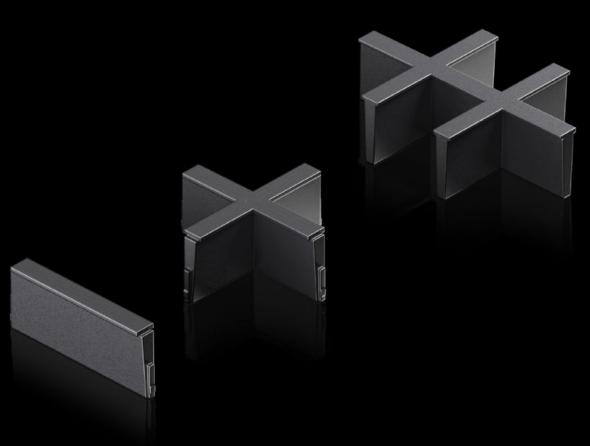

## AX 2582.200 - Inlay For plastic gland plate, modular and sealing frame, modular

Individual inserts to subdivide the cut-outs in the modular plastic gland plate and the modular sealing frame.

## Features

| Model No.             | AX 2582.200                                                                                                    |
|-----------------------|----------------------------------------------------------------------------------------------------------------|
| Design                | 2 slots                                                                                                        |
| Product description   | Individual inserts to subdivide the cut-outs in the modular plastic gland plate and the modular sealing frame. |
| Material              | Plastic                                                                                                        |
| Colour                | Black                                                                                                          |
| Packs of              | 5 pc(s).                                                                                                       |
| Net weight            | 0.015                                                                                                          |
| Gross weight          | 0.023                                                                                                          |
| Customs tariff number | 40091200                                                                                                       |
| EAN                   | 4028177939875                                                                                                  |
| ETIM 9                | EC000211                                                                                                       |
| ETIM 8                | EC000211                                                                                                       |
| ECLASS 8.0            | 27142421                                                                                                       |
|                       |                                                                                                                |