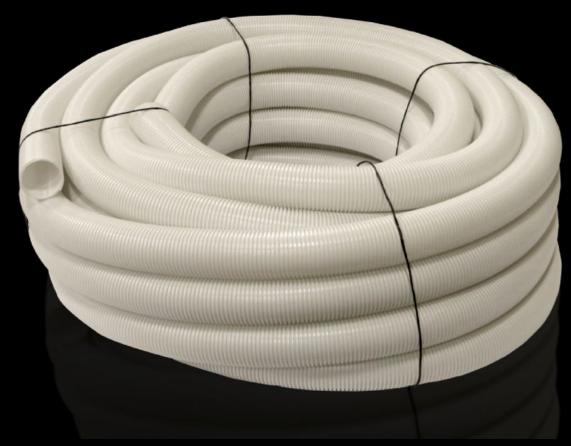

## SZ 2590.000 - Cable conduit

For secure cable routing e.g. from the enclosure or mounting plate to the door.

## **Features**

| Model No.             | SZ 2590.000                                                                                                                                                                                                                                                           |
|-----------------------|-----------------------------------------------------------------------------------------------------------------------------------------------------------------------------------------------------------------------------------------------------------------------|
| Product description   | For secure cable routing e.g. from the enclosure or mounting plate to the door. Attachment facility for standard commercially available cable ties is provided on the cable conduit holder, so that cables may be attached upon entry to/exit from the cable conduit. |
| Material              | Polythene                                                                                                                                                                                                                                                             |
| Supply includes       | 1 roll = 25 m                                                                                                                                                                                                                                                         |
| Internal diameter     | 48 mm                                                                                                                                                                                                                                                                 |
| Dimensions            | Length: 25 m                                                                                                                                                                                                                                                          |
| Packs of              | 1 pc(s).                                                                                                                                                                                                                                                              |
| Net weight            | 4.742                                                                                                                                                                                                                                                                 |
| Gross weight          | 4.8                                                                                                                                                                                                                                                                   |
| Customs tariff number | 39173200                                                                                                                                                                                                                                                              |
| EAN                   | 4028177028869                                                                                                                                                                                                                                                         |
| E-Number Sweden       | E1106403                                                                                                                                                                                                                                                              |
| ETIM 9                | EC000322                                                                                                                                                                                                                                                              |
| ETIM 8                | EC000322                                                                                                                                                                                                                                                              |
| ECLASS 8.0            | 27400604                                                                                                                                                                                                                                                              |