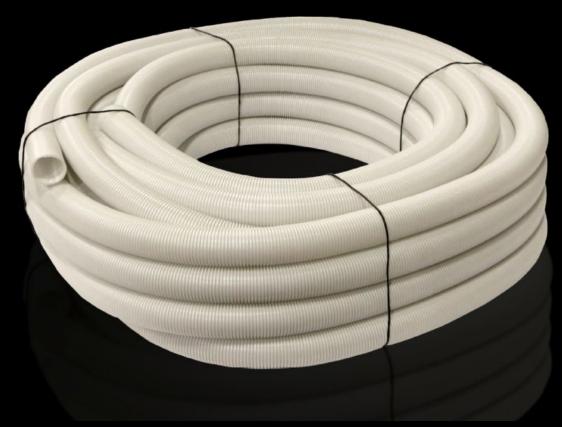

## SZ 2596.000 - Cable conduit

For secure cable routing e.g. from the enclosure or mounting plate to the door.

## **Features**

| Model No.             | SZ 2596.000                                                                                                                                                                                                                                                           |
|-----------------------|-----------------------------------------------------------------------------------------------------------------------------------------------------------------------------------------------------------------------------------------------------------------------|
| Product description   | For secure cable routing e.g. from the enclosure or mounting plate to the door. Attachment facility for standard commercially available cable ties is provided on the cable conduit holder, so that cables may be attached upon entry to/exit from the cable conduit. |
| Material              | Polythene                                                                                                                                                                                                                                                             |
| Supply includes       | 1 roll = 25 m                                                                                                                                                                                                                                                         |
| Internal diameter     | 36 mm                                                                                                                                                                                                                                                                 |
| Dimensions            | Length: 25 m                                                                                                                                                                                                                                                          |
| Packs of              | 1 pc(s).                                                                                                                                                                                                                                                              |
| Net weight            | 3.78                                                                                                                                                                                                                                                                  |
| Gross weight          | 3.82                                                                                                                                                                                                                                                                  |
| Customs tariff number | 39173200                                                                                                                                                                                                                                                              |
| EAN                   | 4028177028982                                                                                                                                                                                                                                                         |
| E-Number Sweden       | E1106402                                                                                                                                                                                                                                                              |
| ETIM 9                | EC000322                                                                                                                                                                                                                                                              |
| ETIM 8                | EC000322                                                                                                                                                                                                                                                              |
| ECLASS 8.0            | 27400604                                                                                                                                                                                                                                                              |