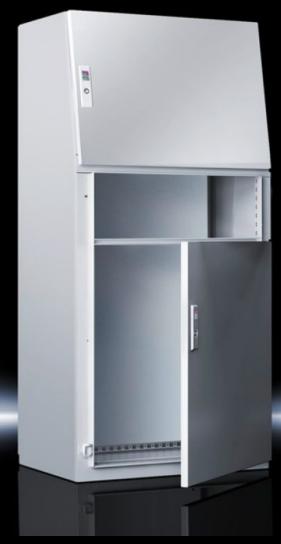

### TP 2696.500 - Desk section for universal console TP

For installing display and control components and a keyboard. Closed at the side and front. Trim panels for top and bottom.