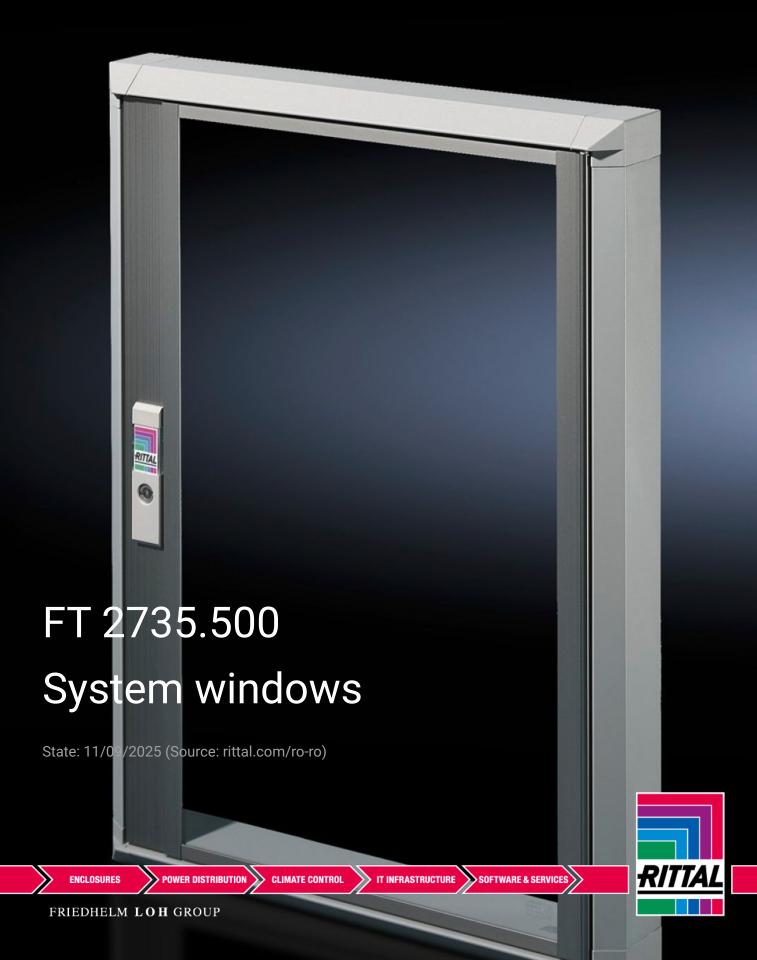

## FT 2735.500 - System windows for VX, TS, VX SE

To conceal display and operating instruments or cut-outs, and to protect against dirt and liquids as well as unauthorised access.

#### **Features**

| Model No.           | FT 2735.500                                                                                                                                                                                                                                                                                                                     |
|---------------------|---------------------------------------------------------------------------------------------------------------------------------------------------------------------------------------------------------------------------------------------------------------------------------------------------------------------------------|
| Design              | 30 section                                                                                                                                                                                                                                                                                                                      |
| Product description | To conceal display and operating instruments or cut-outs, and to protect against dirt and liquids as well as unauthorised access.                                                                                                                                                                                               |
| Material            | Extruded aluminium section with die-cast zinc corner pieces and single-pane safety glass.                                                                                                                                                                                                                                       |
| Surface finish      | Base frame: Powder-coated on the outside in RAL 7035<br>Hinge and lock section: Natural-anodised                                                                                                                                                                                                                                |
| Value base frame    | Made from single-pane safety glass: High level of resistance to solvents and scratches, anti-static, reduced risk of injury if broken. Standard double-bit lock insert may be exchanged for lock inserts 27 mm, type A, and/or for lock system Ergoform-S (except H = 270 mm).  Hinge with 180° opening angle, easily inserted. |

### **Features**

| Easily screw-fastened to the door thanks to modified dimensions (tubular door frame may be used as a drilling template). Readily height-adjustable. Stabilises the door cut-out. Conceals the cut edge. There is no dirt on the seal, the glass is protected from being lifted out, dirt cannot drop inside, and moisture cannot run behind the window when opening. Frame section height 30 mm or 60 mm |
|----------------------------------------------------------------------------------------------------------------------------------------------------------------------------------------------------------------------------------------------------------------------------------------------------------------------------------------------------------------------------------------------------------|
| IP 54                                                                                                                                                                                                                                                                                                                                                                                                    |
| Standard double-bit lock insert may be exchanged for lock inserts 27 mm, type A, and/or for lock system Ergoform-S (except H = 270 mm).  Not suitable for outdoor siting                                                                                                                                                                                                                                 |
| Enclosure type: VX TS VX SE Width: = 600 mm                                                                                                                                                                                                                                                                                                                                                              |
| Width: 500 mm<br>Height: 270 mm<br>Depth: 47 mm                                                                                                                                                                                                                                                                                                                                                          |
| Viewing window width: 363 mm<br>Viewing window height: 198 mm                                                                                                                                                                                                                                                                                                                                            |
| 33 mm                                                                                                                                                                                                                                                                                                                                                                                                    |
| 1 pc(s).                                                                                                                                                                                                                                                                                                                                                                                                 |
| 3.016                                                                                                                                                                                                                                                                                                                                                                                                    |
| 3.22                                                                                                                                                                                                                                                                                                                                                                                                     |
| 76101000                                                                                                                                                                                                                                                                                                                                                                                                 |
| 4028177476288                                                                                                                                                                                                                                                                                                                                                                                            |
| EC002527                                                                                                                                                                                                                                                                                                                                                                                                 |
| EC002527                                                                                                                                                                                                                                                                                                                                                                                                 |
| 27182301                                                                                                                                                                                                                                                                                                                                                                                                 |
|                                                                                                                                                                                                                                                                                                                                                                                                          |