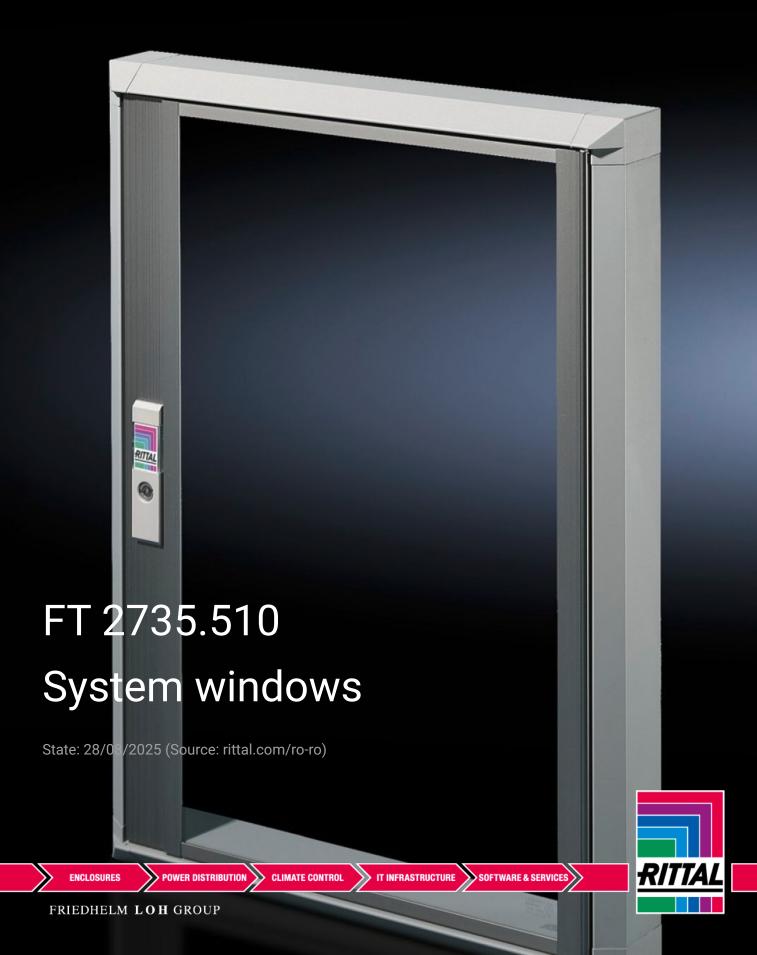

## FT 2735.510 - System windows for VX, TS, VX SE

To conceal display and operating instruments or cut-outs, and to protect against dirt and liquids as well as unauthorised access.

#### **Features**

| Model No.           | FT 2735.510                                                                                                                                                                                                                                                                                                                     |
|---------------------|---------------------------------------------------------------------------------------------------------------------------------------------------------------------------------------------------------------------------------------------------------------------------------------------------------------------------------|
| Design              | 30 section                                                                                                                                                                                                                                                                                                                      |
| Product description | To conceal display and operating instruments or cut-outs, and to protect against dirt and liquids as well as unauthorised access.                                                                                                                                                                                               |
| Material            | Extruded aluminium section with die-cast zinc corner pieces and single-pane safety glass.                                                                                                                                                                                                                                       |
| Surface finish      | Base frame: Powder-coated on the outside in RAL 7035<br>Hinge and lock section: Natural-anodised                                                                                                                                                                                                                                |
| Value base frame    | Made from single-pane safety glass: High level of resistance to solvents and scratches, anti-static, reduced risk of injury if broken. Standard double-bit lock insert may be exchanged for lock inserts 27 mm, type A, and/or for lock system Ergoform-S (except H = 270 mm).  Hinge with 180° opening angle, easily inserted. |