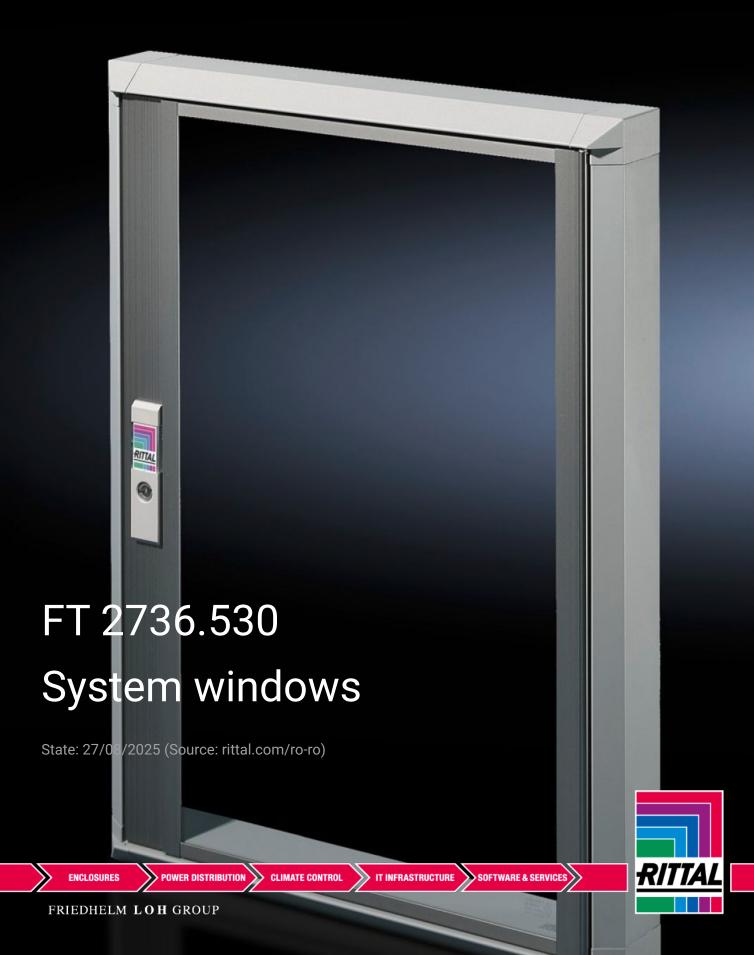

## FT 2736.530 - System windows for VX, TS, VX SE

To conceal display and operating instruments or cut-outs, and to protect against dirt and liquids as well as unauthorised access.

#### **Features**

| Model No.           | FT 2736.530                                                                                                                                                                                                                                                                                                                     |
|---------------------|---------------------------------------------------------------------------------------------------------------------------------------------------------------------------------------------------------------------------------------------------------------------------------------------------------------------------------|
| Design              | 60 section                                                                                                                                                                                                                                                                                                                      |
| Product description | To conceal display and operating instruments or cut-outs, and to protect against dirt and liquids as well as unauthorised access.                                                                                                                                                                                               |
| Material            | Extruded aluminium section with die-cast zinc corner pieces and single-pane safety glass.                                                                                                                                                                                                                                       |
| Surface finish      | Base frame: Powder-coated on the outside in RAL 7035<br>Hinge and lock section: Natural-anodised                                                                                                                                                                                                                                |
| Value base frame    | Made from single-pane safety glass: High level of resistance to solvents and scratches, anti-static, reduced risk of injury if broken. Standard double-bit lock insert may be exchanged for lock inserts 27 mm, type A, and/or for lock system Ergoform-S (except H = 270 mm).  Hinge with 180° opening angle, easily inserted. |