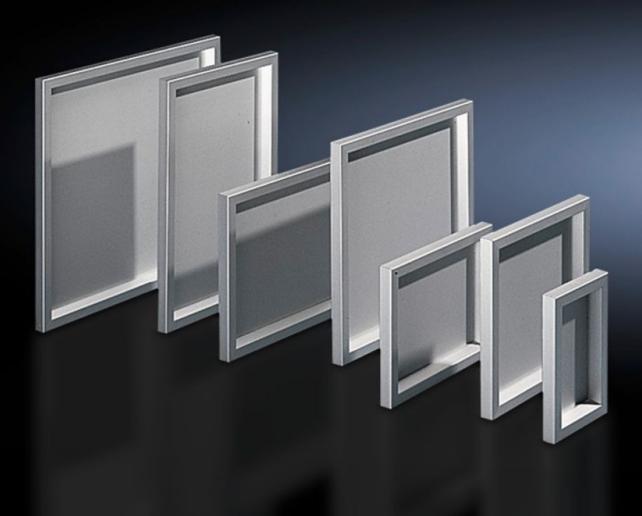

## FT 2741.000 - Operating panel for AE

For external mounting on an AE instead of a door and on surfaces. Frame construction with corner connectors on the inside, 3 mm aluminium plate secured from the inside and sealed against the frame.

#### **Features**

| Model No.                         | FT 2741.000                                                                                                                                                                                          |
|-----------------------------------|------------------------------------------------------------------------------------------------------------------------------------------------------------------------------------------------------|
| Product description               | For external mounting on an AE instead of a door and on surfaces Frame construction with corner connectors on the inside, 3 mm aluminium plate secured from the inside and sealed against the frame. |
| Material                          | Aluminium, natural anodised                                                                                                                                                                          |
| Supply includes                   | Aluminium frame                                                                                                                                                                                      |
|                                   | Display panel                                                                                                                                                                                        |
|                                   | Hinges                                                                                                                                                                                               |
|                                   | Brackets                                                                                                                                                                                             |
| Protection category to IEC 60 529 | IP 54                                                                                                                                                                                                |
| Note                              | When installing instead of a door, the cam lock is required                                                                                                                                          |
| To fit                            | Enclosure type: AE                                                                                                                                                                                   |
|                                   | Width: = 380 mm                                                                                                                                                                                      |
|                                   | Height: = 300 mm                                                                                                                                                                                     |
| Dimensions                        | Width: 377 mm                                                                                                                                                                                        |
|                                   | Height: 297 mm                                                                                                                                                                                       |
|                                   | Depth: 34 mm                                                                                                                                                                                         |