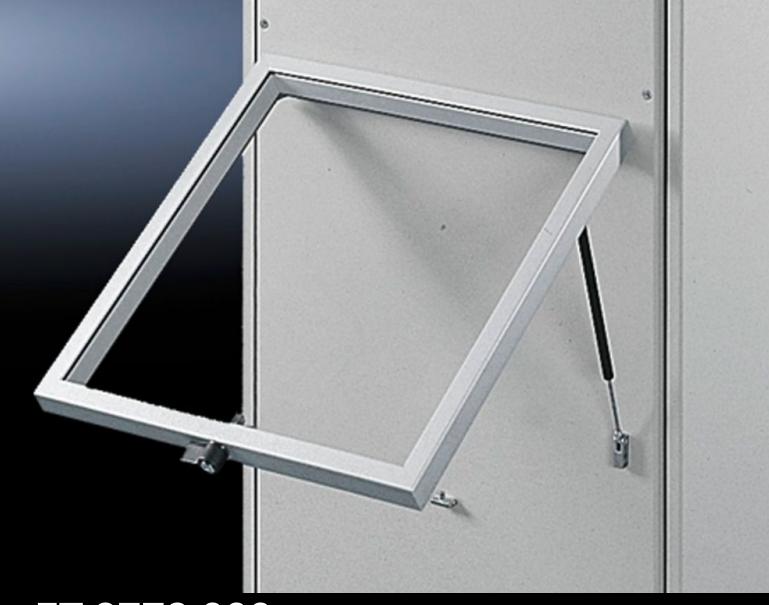

## FT 2772.000 - Horizontally hinged FT stay for viewing window

For external mounting on surfaces. A gas-pressurised spring holds the viewing window securely open (top or side). When the viewing window is closed, the gas pressurised spring disappears into the frame section.

## **Features**

| Model No.             | FT 2772.000                                                                                                                                                                                                        |
|-----------------------|--------------------------------------------------------------------------------------------------------------------------------------------------------------------------------------------------------------------|
| Product description   | For external mounting on surfaces. A gas-pressurised spring holds the viewing window securely open (top or side). When the viewing window is closed, the gas pressurised spring disappears into the frame section. |
| To fit Model No.      | 27XX.010<br>27XX.000                                                                                                                                                                                               |
| Installation options  | For external mounting on surfaces.                                                                                                                                                                                 |
| Suitable for          | Operating panel AX and AE                                                                                                                                                                                          |
| Packs of              | 2 pc(s).                                                                                                                                                                                                           |
| Net weight            | 0.24                                                                                                                                                                                                               |
| Gross weight          | 0.286                                                                                                                                                                                                              |
| Customs tariff number | 94039910                                                                                                                                                                                                           |
| EAN                   | 4028177032194                                                                                                                                                                                                      |
| ETIM 9                | EC002626                                                                                                                                                                                                           |
| ETIM 8                | EC002626                                                                                                                                                                                                           |
| ECLASS 8.0            | 27189266                                                                                                                                                                                                           |