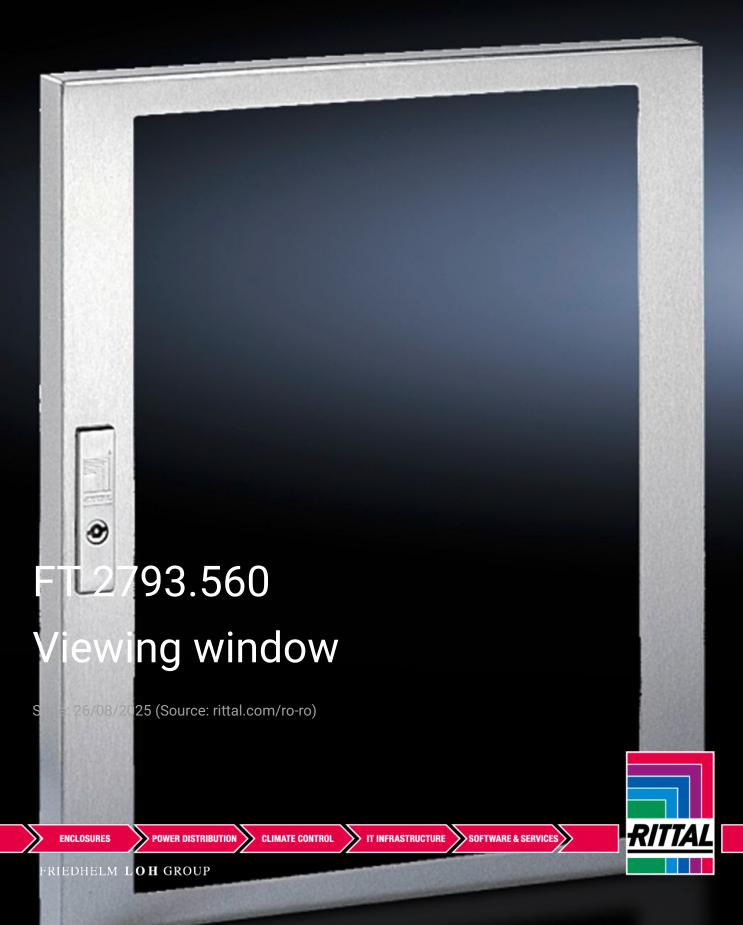

## FT 2793.560 - Viewing window Stainless steel

To conceal display and operating instruments or cut-outs, and to protect against dirt and liquids as well as unauthorised access. Made from stainless steel 1.4301 (AISI 304).

## Features

| Model No.                         | FT 2793.560                                                           |
|-----------------------------------|-----------------------------------------------------------------------|
| Product description               | Fitted as standard with internal 130° hinges and all-round seal.      |
| Material                          | Stainless steel 1.4301 (AISI 304)                                     |
|                                   | Single-pane safety glass                                              |
| Supply includes                   | Assembly parts                                                        |
| Protection category to IEC 60 529 | IP 54                                                                 |
| Note                              | Standard double-bit lock insert may be exchanged for lock inserts     |
|                                   | 27 mm, type A, and/or for lock system Ergoform-S (except H = 270 mm). |
| Dimensions                        | Width: 522 mm                                                         |
|                                   | Height: 600 mm                                                        |
|                                   | Depth: 38 mm                                                          |
| Visible area                      | Viewing window width: 408 mm                                          |
|                                   | Viewing window height: 543 mm                                         |
| Build depth for components (max.) | 31 mm                                                                 |
|                                   |                                                                       |