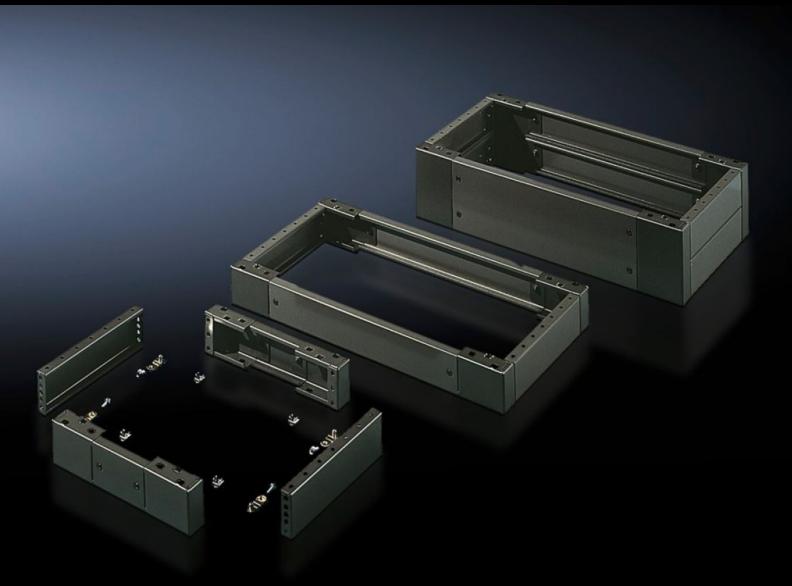

# SO 2802.200 - Base/plinth, complete Sheet steel, for AE, universal consoles TP

Trim panels at the front and rear with fitted corner pieces and side trim panels.

#### **Features**

| Model No.             | SO 2802.200                                                                                                                                                                                                  |
|-----------------------|--------------------------------------------------------------------------------------------------------------------------------------------------------------------------------------------------------------|
| Product description   | Trim panels at the front and rear with fitted corner pieces and side trim panels.                                                                                                                            |
| Material              | Sheet steel                                                                                                                                                                                                  |
| Surface finish        | Spray-finished                                                                                                                                                                                               |
| Colour                | RAL 7022                                                                                                                                                                                                     |
| Supply includes       | 4 corner pieces 2 trim panels front/rear 2 trim panels, side Assembly parts for mounting on the enclosure 1 trim panel front/rear x 200 mm 2 trim panels, front/rear, x 100 mm 4 trim panels, side, x 100 mm |
| Dimensions            | Height: 200 mm<br>Depth: 279 mm                                                                                                                                                                              |
| To fit                | Enclosure type: AE<br>Width: = 1,000 mm<br>Depth: = 300 mm                                                                                                                                                   |
| Packs of              | 1 pc(s).                                                                                                                                                                                                     |
| Net weight            | 11.388                                                                                                                                                                                                       |
| Gross weight          | 12.26                                                                                                                                                                                                        |
| Customs tariff number | 94039910                                                                                                                                                                                                     |
| EAN                   | 4028177032552                                                                                                                                                                                                |
| ETIM 9                | EC000721                                                                                                                                                                                                     |
| ETIM 8                | EC000721                                                                                                                                                                                                     |