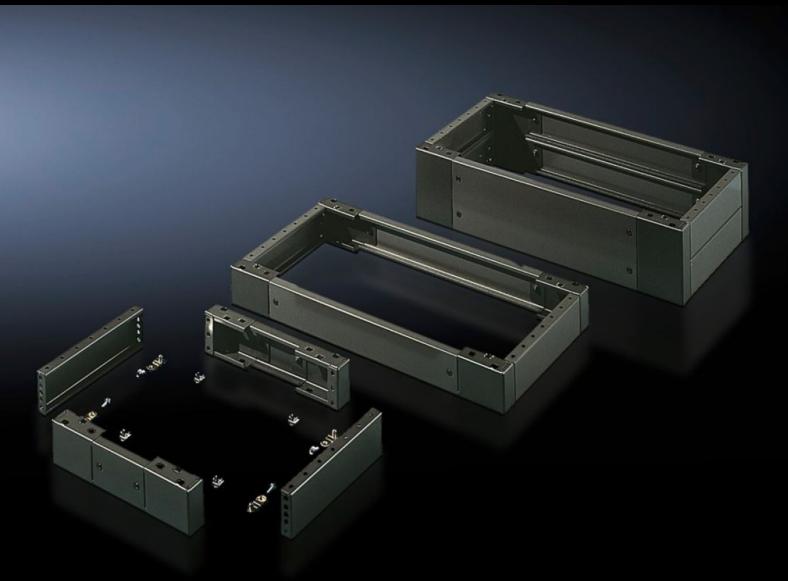

# SO 2807.200 - Base/plinth, complete Sheet steel, for AE, universal consoles TP

Trim panels at the front and rear with fitted corner pieces and side trim panels.

#### **Features**

| Model No.             | SO 2807.200                                                                       |
|-----------------------|-----------------------------------------------------------------------------------|
| Product description   | Trim panels at the front and rear with fitted corner pieces and side trim panels. |
| Material              | Sheet steel                                                                       |
| Surface finish        | Spray-finished                                                                    |
| Colour                | RAL 7022                                                                          |
| Supply includes       | 4 corner pieces                                                                   |
|                       | 2 trim panels front/rear                                                          |
|                       | 2 trim panels, side                                                               |
|                       | Assembly parts for mounting on the enclosure                                      |
|                       | 2 trim panels front/rear                                                          |
|                       | 2 trim panels, side, x 100 mm                                                     |
| Dimensions            | Height: 100 mm                                                                    |
|                       | Depth: 450 mm                                                                     |
| To fit                | Enclosure type: TP universal console                                              |
|                       | Width: = 600 mm                                                                   |
|                       | Depth: = 500 mm                                                                   |
| Packs of              | 1 pc(s).                                                                          |
| Net weight            | 5.98                                                                              |
| Gross weight          | 6.14                                                                              |
| Customs tariff number | 94039910                                                                          |
| EAN                   | 4028177032651                                                                     |
| ETIM 9                | EC000721                                                                          |
|                       |                                                                                   |