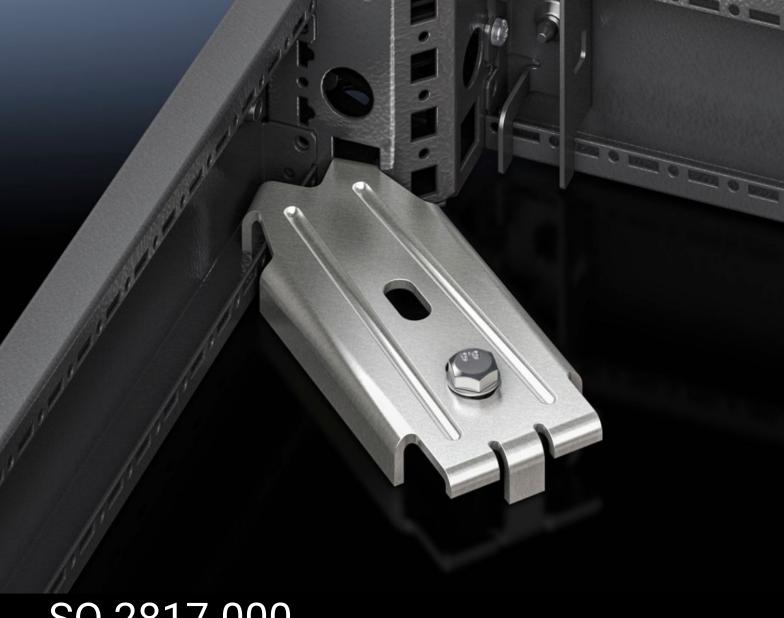

## SO 2817.000 Base mounting plate

State: 29/08/2025 (Source: rittal.com/ro-ro)

## SO 2817.000 - Base mounting plate for base/plinth VX and AX and base/plinth, complete

For attaching the base/plinth to the floor without moving the enclosure or the bayed enclosure suite. For assembly screws up to Ø 12 mm.

## **Features**

| Model No.             | SO 2817.000                                                                    |
|-----------------------|--------------------------------------------------------------------------------|
| Product description   | For attaching the base/plinth to the floor. For assembly screws up to Ø 12 mm. |
| Material              | Sheet steel                                                                    |
| Surface finish        | Zinc-plated                                                                    |
| Packs of              | 10 pc(s).                                                                      |
| Net weight            | 4.78                                                                           |
| Gross weight          | 4.92                                                                           |
| Customs tariff number | 83024900                                                                       |
| EAN                   | 4028177032835                                                                  |
| ETIM 9                | EC002625                                                                       |
| ETIM 8                | EC002625                                                                       |
| ECLASS 8.0            | 27189234                                                                       |