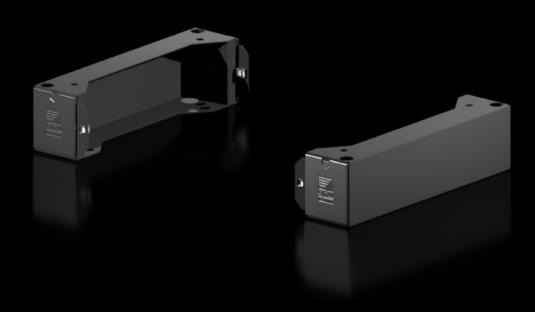

# AX 2830.410 - Base/plinth components, sides for AX

Base/plinth component for mounting in the depth and for stabilising the base/plinth.

#### **Features**

| Model No.             | AX 2830.410                                                                                                                         |  |
|-----------------------|-------------------------------------------------------------------------------------------------------------------------------------|--|
| Design                | New version                                                                                                                         |  |
| Product description   | Base/plinth component for mounting in the depth and for stabilising the base/plinth.                                                |  |
| Material              | Base/plinth components: Sheet steel<br>Cover caps: Plastic                                                                          |  |
| Colour                | RAL 9005                                                                                                                            |  |
| Supply includes       | 2 base/plinth components<br>2 cover caps<br>Assembly parts                                                                          |  |
| Note                  | Components from the 1st generation base/plinth system cannot be combined with components from the 2nd generation base/plinth system |  |
| Dimensions            | Height: 100 mm                                                                                                                      |  |
| To fit                | Enclosure type: AX<br>Depth: = 400 mm                                                                                               |  |
| Packs of              | 2 pc(s).                                                                                                                            |  |
| Net weight            | 2.516                                                                                                                               |  |
| Gross weight          | 2.518                                                                                                                               |  |
| Customs tariff number | 94039910                                                                                                                            |  |
| EAN                   | 4028177037649                                                                                                                       |  |
|                       |                                                                                                                                     |  |