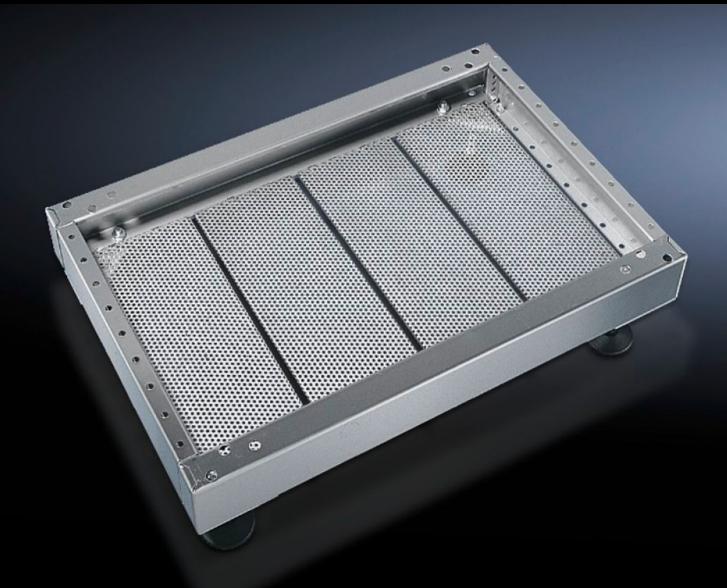

## PS 2908.000 - Base/plinth trim, modular for base/plinth TS, stainless steel and base/plinth, complete, stainless steel

For secure cable routing in the base/plinth between the floor and the enclosure.

## **Features**

| Model No.             | PS 2908.000                                                                      |
|-----------------------|----------------------------------------------------------------------------------|
| Product description   | For secure cable routing in the base/plinth between the floor and the enclosure. |
| Material              | Stainless steel 1.4301 (AISI 304)                                                |
| Supply includes       | 4 base/plinth trim panels                                                        |
| Note                  | One base/plinth trim panel is needed per 200 mm base/plinth width.               |
| Dimensions            | Width: 175 mm                                                                    |
| To fit                | Depth: = 500 mm                                                                  |
| Packs of              | 4 pc(s).                                                                         |
| Net weight            | 3.072                                                                            |
| Gross weight          | 3.271                                                                            |
| Customs tariff number | 73269098                                                                         |
| EAN                   | 4028177034310                                                                    |
| ETIM 9                | EC002620                                                                         |
| ETIM 8                | EC002620                                                                         |
| ECLASS 8.0            | 27189261                                                                         |
|                       |                                                                                  |