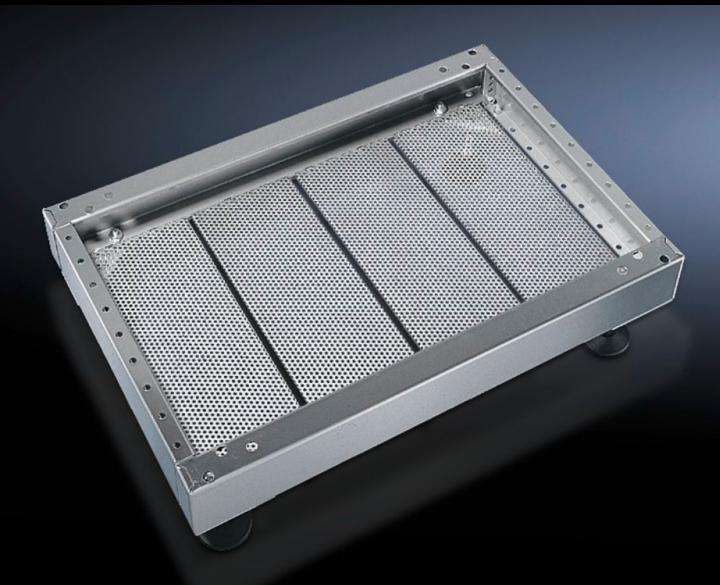

## PS 2913.000 - Base/plinth trim, modular for base/plinth TS, stainless steel and base/plinth, complete, stainless steel

For secure cable routing in the base/plinth between the floor and the enclosure.

## **Features**

| Model No.             | PS 2913.000                                                                      |
|-----------------------|----------------------------------------------------------------------------------|
| Product description   | For secure cable routing in the base/plinth between the floor and the enclosure. |
| Material              | Stainless steel 1.4301 (AISI 304)                                                |
| Supply includes       | 4 base/plinth trim panels                                                        |
| Note                  | One base/plinth trim panel is needed per 200 mm base/plinth width.               |
| Dimensions            | Width: 175 mm                                                                    |
| To fit                | Depth: = 600 mm                                                                  |
| Packs of              | 4 pc(s).                                                                         |
| Net weight            | 3.928                                                                            |
| Gross weight          | 4.129                                                                            |
| Customs tariff number | 73269098                                                                         |
| EAN                   | 4028177034419                                                                    |
| ETIM 9                | EC002620                                                                         |
| ETIM 8                | EC002620                                                                         |
| ECLASS 8.0            | 27189261                                                                         |
|                       |                                                                                  |