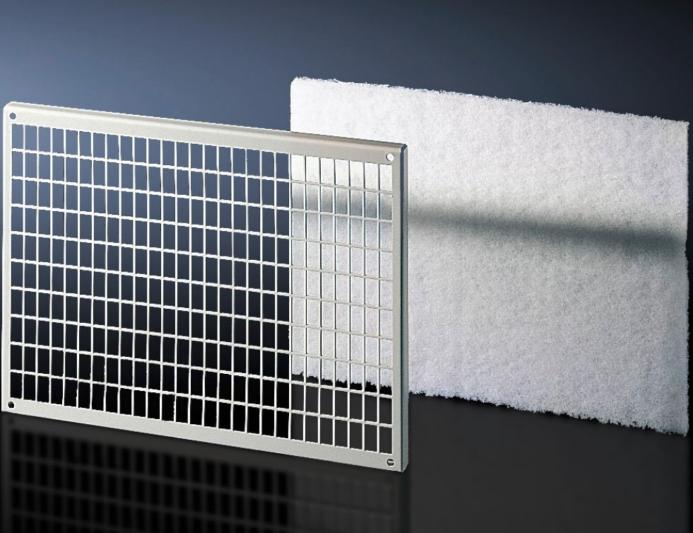

## SK 3174.000 - Chopped-fibre filter mat

Spare filter mats for roof-mounted fans, fan-and-filter units or thermoelectric coolers, for effective protection of enclosure components from dirt, dust and water.

## Features

| Model No.             | SK 3174.000                                                                                                                                                                                                                                                                                                |
|-----------------------|------------------------------------------------------------------------------------------------------------------------------------------------------------------------------------------------------------------------------------------------------------------------------------------------------------|
| Design                | For filter holders                                                                                                                                                                                                                                                                                         |
| Product description   | Made of chopped-fibre mat with a progressive structure.<br>Temperature-resistant to 100 °C, self-extinguishing category F1 to<br>DIN 53 438. Dust-laden air side: Open structure. Clean-air side:<br>Closed structure. Reliable filtering of virtually all types of dust from<br>a particle size of 10 µm. |
| Material              | Chemical fibres                                                                                                                                                                                                                                                                                            |
| Note                  | Performance data, protection category and device approvals are only guaranteed when used in conjunction with original Rittal filter mats.                                                                                                                                                                  |
| To fit Model No.      | 3175.000                                                                                                                                                                                                                                                                                                   |
| Dimensions            | Width: 338 mm<br>Height: 242 mm<br>Depth: 17 mm                                                                                                                                                                                                                                                            |
| Filter class          | to DIN EN 779: G2                                                                                                                                                                                                                                                                                          |
| Packs of              | 3 pc(s).                                                                                                                                                                                                                                                                                                   |
| Net weight            | 0.045                                                                                                                                                                                                                                                                                                      |
| Gross weight          | 0.08                                                                                                                                                                                                                                                                                                       |
| Customs tariff number | 56039390                                                                                                                                                                                                                                                                                                   |
| EAN                   | 4028177038158                                                                                                                                                                                                                                                                                              |
| ETIM 9                | EC002513                                                                                                                                                                                                                                                                                                   |
| ETIM 8                | EC002513                                                                                                                                                                                                                                                                                                   |
| ECLASS 8.0            | 27180706                                                                                                                                                                                                                                                                                                   |
|                       |                                                                                                                                                                                                                                                                                                            |