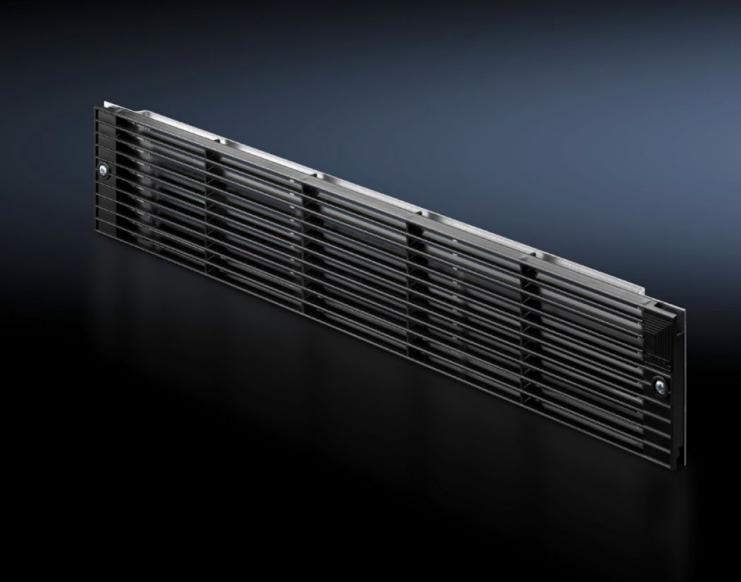

### SK 3176.000 - Front outlet grille 2 U for tangential fans

Front outlet grille 2 U for tangential fans to expel the hot air to the outside from the upper section of the enclosure. Two grilles may be used for natural convection.

#### **Features**

| Model No.             | SK 3176.000                                                                                                                                                                                                                                                                                                                                                                                                                               |  |  |
|-----------------------|-------------------------------------------------------------------------------------------------------------------------------------------------------------------------------------------------------------------------------------------------------------------------------------------------------------------------------------------------------------------------------------------------------------------------------------------|--|--|
| Product description   | This front outlet grille is required if a 482.6 mm (19") cross-flow blower (SK 3144.000/SK 3145.000) is used in the lower section of the electronic enclosure and the hot air is to be expelled to the outside from the upper section of the enclosure. The design of the grille matches that of the intake grille in the cross-flow blower. These grilles can also be used as simple inflow and outflow grilles with natural convection. |  |  |
| Packs of              | 1 pc(s).                                                                                                                                                                                                                                                                                                                                                                                                                                  |  |  |
| Net weight            | 0.35                                                                                                                                                                                                                                                                                                                                                                                                                                      |  |  |
| Gross weight          | 0.36                                                                                                                                                                                                                                                                                                                                                                                                                                      |  |  |
| Customs tariff number | 39269097                                                                                                                                                                                                                                                                                                                                                                                                                                  |  |  |
| EAN                   | 4028177038196                                                                                                                                                                                                                                                                                                                                                                                                                             |  |  |
| ETIM 9                | EC002513                                                                                                                                                                                                                                                                                                                                                                                                                                  |  |  |
| ETIM 8                | EC002513                                                                                                                                                                                                                                                                                                                                                                                                                                  |  |  |
| ECLASS 8.0            | 27180706                                                                                                                                                                                                                                                                                                                                                                                                                                  |  |  |