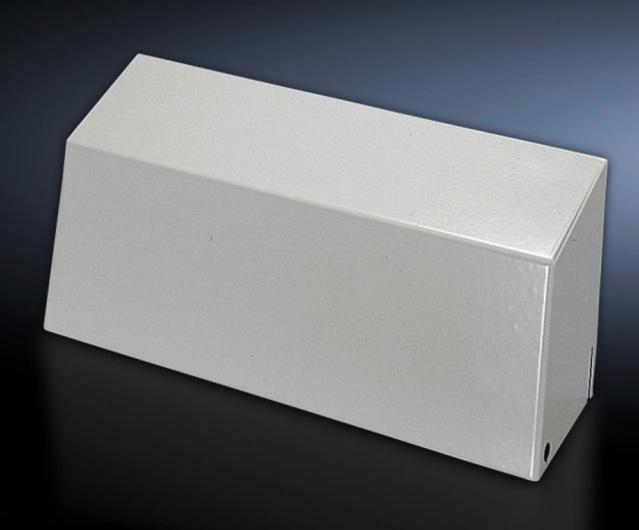

## SK 3213.310 Air diverter

State: 09/09/2025 (Source: rittal.com/ro-ro)

POWER DISTRIBUTION >> CLIMATE CONTROL

IT INFRASTRUCTURE SOFTWARE & SERVICES

FRIEDHELM LOH GROUP

ENCLOSURES

## SK 3213.310 - Air diverter

Targeted routing of the cold air flow to avoid hot spots in the enclosure. Particularly well-suited for densely-packed electrical components in the enclosure.