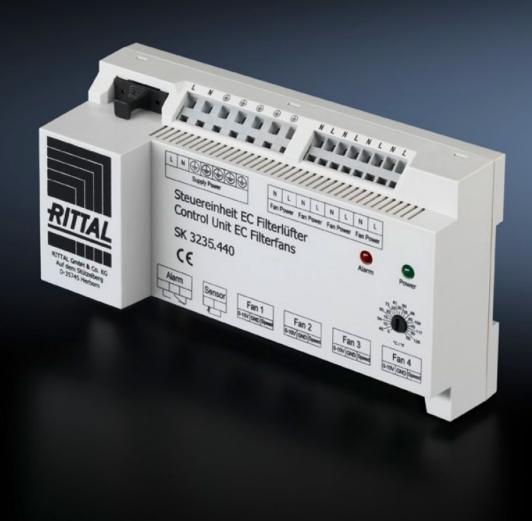

# SK 3235.440 - EC speed control Control unit for EC fan

Temperature-dependent speed control for EC fan-and-filter units to reduce noise and save energy.

#### **Features**

| Model No.               | SK 3235.440                                                                                                                     |
|-------------------------|---------------------------------------------------------------------------------------------------------------------------------|
| Product description     | Temperature-dependent speed control for EC fans to reduce noise and save energy. The function of the fan can also be monitored. |
| Function principle      | Activation and monitoring of up to 4 EC filter fans                                                                             |
|                         | For mounting on a 35 mm support rail EN 50 022                                                                                  |
|                         | External temperature sensor to record the actual temperature Status LED to display the operating status                         |
|                         | Alarm relay for reporting overtemperature, fan defect, cable break                                                              |
|                         | and sensor failure                                                                                                              |
| Supply includes         | Speed control                                                                                                                   |
|                         | NTC sensor, length 1.80 m                                                                                                       |
| Packs of                | 1 pc(s).                                                                                                                        |
| Speed                   | 100 %                                                                                                                           |
| To fit Model No.        | 3140.500                                                                                                                        |
|                         | 3140.510                                                                                                                        |
|                         | 3240.500                                                                                                                        |
|                         | 3241.500                                                                                                                        |
|                         | 3243.500                                                                                                                        |
|                         | 3244.500                                                                                                                        |
|                         | 3245.500                                                                                                                        |
|                         | 3245.510                                                                                                                        |
|                         | 3245.508                                                                                                                        |
|                         | 3245.518                                                                                                                        |
| Setting range           | 5 °C55 °C                                                                                                                       |
| Rated operating voltage | 100 V – 250 V, 50 Hz/60 Hz                                                                                                      |
| Net weight              | 0.45                                                                                                                            |
| Gross weight            | 0.51                                                                                                                            |