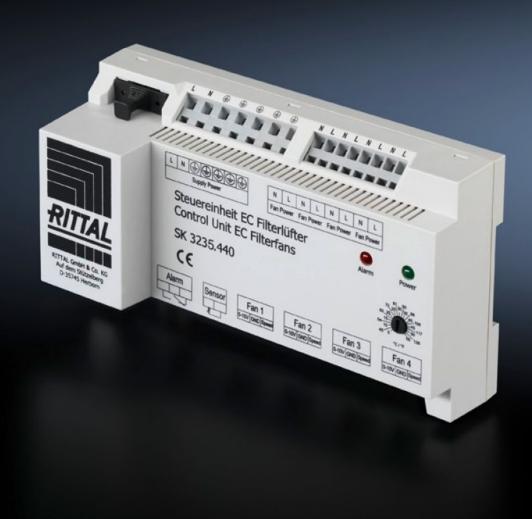

## SK 3235.460 - EC speed control Control unit for EC fan

Temperature-dependent speed control for EC fan-and-filter units to reduce noise and save energy.

#### **Features**

| Model No.               | SK 3235.460                                                                                                                     |
|-------------------------|---------------------------------------------------------------------------------------------------------------------------------|
| Product description     | Temperature-dependent speed control for EC fans to reduce noise and save energy. The function of the fan can also be monitored. |
| Function principle      | Activation and monitoring of up to 4 EC filter fans                                                                             |
|                         | For mounting on a 35 mm support rail EN 50 022                                                                                  |
|                         | External temperature sensor to record the actual temperature                                                                    |
|                         | Status LED to display the operating status                                                                                      |
|                         | Alarm relay for reporting overtemperature, fan defect, cable break                                                              |
|                         | and sensor failure                                                                                                              |
| Supply includes         | Speed control                                                                                                                   |
|                         | NTC sensor, length 1.80 m                                                                                                       |
| Packs of                | 1 pc(s).                                                                                                                        |
| Speed                   | 100 %                                                                                                                           |
| To fit Model No.        | 3240.900                                                                                                                        |
|                         | 3241.900                                                                                                                        |
|                         | 3243.900                                                                                                                        |
|                         | 3244.900                                                                                                                        |
|                         | 3245.900                                                                                                                        |
|                         | 3245.910                                                                                                                        |
|                         | 3245.908                                                                                                                        |
|                         | 3245.918                                                                                                                        |
|                         | 3245.800                                                                                                                        |
|                         | 3245.810                                                                                                                        |
| Setting range           | 5 °C55 °C                                                                                                                       |
| Rated operating voltage | 100 V – 250 V, 50 Hz/60 Hz                                                                                                      |
| Net weight              | 0.46                                                                                                                            |
| Gross weight            | 0.505                                                                                                                           |