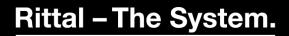

### SK 3237.054 - Chopped-fibre filter mat

Spare filter mats for roof-mounted fans, fan-and-filter units or thermoelectric coolers, for effective protection of enclosure components from dirt, dust and water.

#### Features

| Model No.           | SK 3237.054                                                                                                                                                                                                                                                                                                |
|---------------------|------------------------------------------------------------------------------------------------------------------------------------------------------------------------------------------------------------------------------------------------------------------------------------------------------------|
| Design              | for fan-and-filter units                                                                                                                                                                                                                                                                                   |
| Product description | Made of chopped-fibre mat with a progressive structure.<br>Temperature-resistant to 100 °C, self-extinguishing category F1 to<br>DIN 53 438. Dust-laden air side: Open structure. Clean-air side:<br>Closed structure. Reliable filtering of virtually all types of dust from<br>a particle size of 10 µm. |
| Material            | Chemical fibres                                                                                                                                                                                                                                                                                            |
| Colour              | White                                                                                                                                                                                                                                                                                                      |
| Note                | No suitable for use in EMC fan-and-filter units.                                                                                                                                                                                                                                                           |
| To fit Model No.    | 3237.3xx/3237.7xx                                                                                                                                                                                                                                                                                          |
| Dimensions          | Width: 89 mm<br>Height: 89 mm<br>Depth: 10 mm                                                                                                                                                                                                                                                              |
| Filter class        | to DIN EN 779: G2<br>to DIN EN ISO 16890: ISO Coarse 50%                                                                                                                                                                                                                                                   |
| Packs of            | 5 pc(s).                                                                                                                                                                                                                                                                                                   |
| Net weight          | 0.005                                                                                                                                                                                                                                                                                                      |
| Gross weight        | 0.012                                                                                                                                                                                                                                                                                                      |
|                     |                                                                                                                                                                                                                                                                                                            |