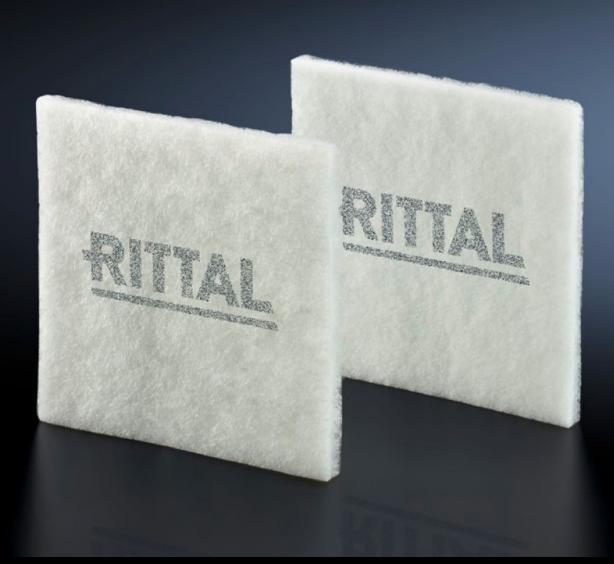

## SK 3237.055 - Chopped-fibre filter mat

Spare filter mats for roof-mounted fans, fan-and-filter units or thermoelectric coolers, for effective protection of enclosure components from dirt, dust and water.

#### **Features**

| Model No.           | SK 3237.055                                                                                                                                                                                                                                                                                          |
|---------------------|------------------------------------------------------------------------------------------------------------------------------------------------------------------------------------------------------------------------------------------------------------------------------------------------------|
| Design              | for filter fans                                                                                                                                                                                                                                                                                      |
| Product description | Made of chopped-fibre mat with a progressive structure. Temperature-resistant to 100 °C, self-extinguishing category F1 to DIN 53 438. Dust-laden air side: Open structure. Clean-air side: Closed structure. Reliable filtering of virtually all types of dust from a particle size of 10 $\mu m$ . |
| Material            | Chemical fibres                                                                                                                                                                                                                                                                                      |
| Colour              | White                                                                                                                                                                                                                                                                                                |
| Note                | No suitable for use in EMC filter fans.                                                                                                                                                                                                                                                              |
| To fit Model No.    | 3237.3xx/3237.7xx                                                                                                                                                                                                                                                                                    |
| Dimensions          | Width: 89 mm<br>Height: 89 mm<br>Depth: 10 mm                                                                                                                                                                                                                                                        |
| Filter class        | to DIN EN 779: G2<br>to DIN EN ISO 16890: ISO Coarse 50%                                                                                                                                                                                                                                             |
| Packs of            | 50 pc(s).                                                                                                                                                                                                                                                                                            |
| Net weight          | 0.05                                                                                                                                                                                                                                                                                                 |
| Gross weight        | 0.164                                                                                                                                                                                                                                                                                                |