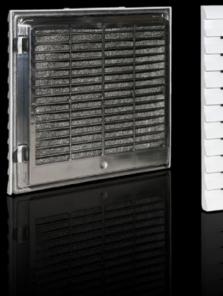

## SK 3239.060 - Outlet filter EMC

For ventilation by convection, an outlet filter can be fitted in both the upper and lower sections of the enclosure.

#### **Features**

| Model No.                            | SK 3239.060                                                                                                        |
|--------------------------------------|--------------------------------------------------------------------------------------------------------------------|
| Design                               | EMC                                                                                                                |
| Product description                  | For ventilation by convection, an outlet filter can be installed in the upper and lower sections of the enclosure. |
| Material                             | ABS                                                                                                                |
| Colour                               | RAL 7035                                                                                                           |
| Supply includes                      | Outlet filter<br>EMC filter mat                                                                                    |
| Mounting cut-out                     | Cut-out width: 177 mm<br>Cut-out height: 177 mm                                                                    |
| To fit Model No.                     | SK 3239.6xx                                                                                                        |
| Dimensions                           | Width: 204 mm<br>Height: 204 mm<br>Depth: 24 mm                                                                    |
| IP protection category to IEC 60 529 | IP54 incl. EMC filter mat IP 56 with EMC filter mat and hose-proof hood                                            |
| Packs of                             | 1 pc(s).                                                                                                           |
| Net weight                           | 0.4                                                                                                                |
| Gross weight                         | 0.413                                                                                                              |
|                                      |                                                                                                                    |