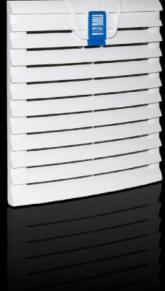

## SK 3239.060 - Outlet filter EMC

For ventilation by convection, an outlet filter can be fitted in both the upper and lower sections of the enclosure.

#### **Features**

| Model No.                            | SK 3239.060                                                                                                        |
|--------------------------------------|--------------------------------------------------------------------------------------------------------------------|
| Design                               | EMC                                                                                                                |
| Product description                  | For ventilation by convection, an outlet filter can be installed in the upper and lower sections of the enclosure. |
| Material                             | ABS                                                                                                                |
| Colour                               | RAL 7035                                                                                                           |
| Supply includes                      | Outlet filter<br>EMC filter mat                                                                                    |
| Mounting cut-out                     | Cut-out width: 177 mm<br>Cut-out height: 177 mm                                                                    |
| To fit Model No.                     | SK 3239.6xx                                                                                                        |
| Dimensions                           | Width: 204 mm<br>Height: 204 mm<br>Depth: 24 mm                                                                    |
| IP protection category to IEC 60 529 | IP54 incl. EMC filter mat IP 56 with EMC filter mat and hose-proof hood                                            |
| Packs of                             | 1 pc(s).                                                                                                           |
| Net weight                           | 0.4                                                                                                                |
| Gross weight                         | 0.413                                                                                                              |
|                                      |                                                                                                                    |