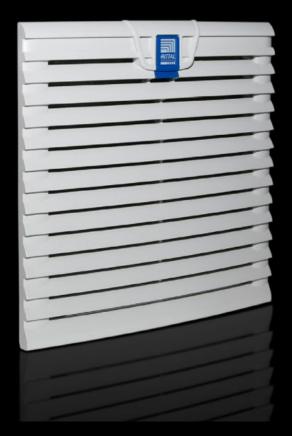

### SK 3240.060 - Outlet filter EMC

For ventilation by convection, an outlet filter can be fitted in both the upper and lower sections of the enclosure.

#### **Features**

| Model No.                            | SK 3240.060                                                                                                        |
|--------------------------------------|--------------------------------------------------------------------------------------------------------------------|
| Design                               | EMC                                                                                                                |
| Product description                  | For ventilation by convection, an outlet filter can be installed in the upper and lower sections of the enclosure. |
| Material                             | ABS                                                                                                                |
| Colour                               | RAL 7035                                                                                                           |
| Supply includes                      | Outlet filter<br>EMC filter mat                                                                                    |
| Mounting cut-out                     | Cut-out width: 224 mm<br>Cut-out height: 224 mm                                                                    |
| To fit Model No.                     | SK 3240.6xx/3241.6xx                                                                                               |
| Dimensions                           | Width: 255 mm<br>Height: 255 mm<br>Depth: 25 mm                                                                    |
| IP protection category to IEC 60 529 | IP54 incl. EMC filter mat IP 56 with EMC filter mat and hose-proof hood                                            |
| Packs of                             | 1 pc(s).                                                                                                           |
| Net weight                           | 0.59                                                                                                               |
| Gross weight                         | 0.599                                                                                                              |
|                                      |                                                                                                                    |