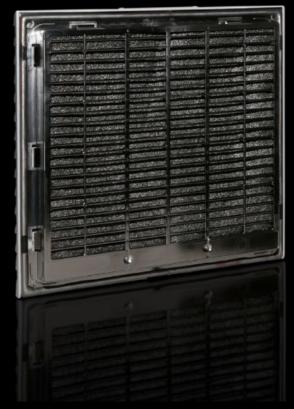

### SK 3240.060 - Outlet filter EMC

For ventilation by convection, an outlet filter can be fitted in both the upper and lower sections of the enclosure.

#### **Features**

| Model No.                            | SK 3240.060                                                                                                        |
|--------------------------------------|--------------------------------------------------------------------------------------------------------------------|
| Design                               | EMC                                                                                                                |
| Product description                  | For ventilation by convection, an outlet filter can be installed in the upper and lower sections of the enclosure. |
| Material                             | ABS                                                                                                                |
| Colour                               | RAL 7035                                                                                                           |
| Supply includes                      | Outlet filter<br>EMC filter mat                                                                                    |
| Mounting cut-out                     | Cut-out width: 224 mm<br>Cut-out height: 224 mm                                                                    |
| To fit Model No.                     | SK 3240.6xx/3241.6xx                                                                                               |
| Dimensions                           | Width: 255 mm<br>Height: 255 mm<br>Depth: 25 mm                                                                    |
| IP protection category to IEC 60 529 | IP54 incl. EMC filter mat IP 56 with EMC filter mat and hose-proof hood                                            |
| Packs of                             | 1 pc(s).                                                                                                           |
| Net weight                           | 0.59                                                                                                               |
| Gross weight                         | 0.599                                                                                                              |
|                                      |                                                                                                                    |