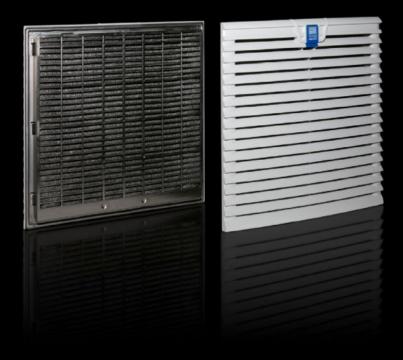

## SK 3243.060 - Outlet filter EMC

For ventilation by convection, an outlet filter can be fitted in both the upper and lower sections of the enclosure.

#### **Features**

| Model No.                            | SK 3243.060                                                                                                        |
|--------------------------------------|--------------------------------------------------------------------------------------------------------------------|
| Design                               | EMC                                                                                                                |
| Product description                  | For ventilation by convection, an outlet filter can be installed in the upper and lower sections of the enclosure. |
| Material                             | ABS                                                                                                                |
| Colour                               | RAL 7035                                                                                                           |
| Supply includes                      | Outlet filter<br>EMC filter mat                                                                                    |
| Mounting cut-out                     | Cut-out width: 292 mm<br>Cut-out height: 292 mm                                                                    |
| To fit Model No.                     | SK 3243.6xx/3244.6xx/3245.6xx                                                                                      |
| Dimensions                           | Width: 323 mm<br>Height: 323 mm<br>Depth: 25 mm                                                                    |
| IP protection category to IEC 60 529 | IP54 incl. EMC filter mat IP 56 with EMC filter mat and hose-proof hood                                            |
| Packs of                             | 1 pc(s).                                                                                                           |
| Net weight                           | 0.775                                                                                                              |
| Gross weight                         | 0.83                                                                                                               |
|                                      |                                                                                                                    |