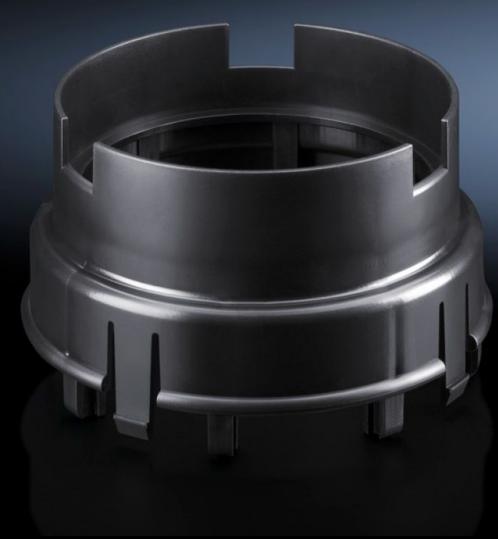

# SK 3286.840 - Air duct adaptor for air duct system and shallow air duct system

The adaptor serves as a connection between the cooling unit (air inlet opening) and the air-duct system. Suitable for roof-mounted cooling units 3359.XXX and 3382.XXX

#### **Features**

| Model No.             | SK 3286.840                                                                                                           |  |
|-----------------------|-----------------------------------------------------------------------------------------------------------------------|--|
| Product description   | The adaptor serves as a connection between the roof-mounted cooling unit (air inlet opening) and the air-duct system. |  |
| Material              | ABS                                                                                                                   |  |
| Colour                | RAL 9005                                                                                                              |  |
| To fit Model No.      | 3359<br>3382                                                                                                          |  |
| Packs of              | 1 pc(s).                                                                                                              |  |
| Net weight            | 0.06                                                                                                                  |  |
| Gross weight          | 0.071                                                                                                                 |  |
| Customs tariff number | 84159000                                                                                                              |  |
| EAN                   | 4028177686410                                                                                                         |  |
| ETIM 9                | EC002515                                                                                                              |  |
| ETIM 8                | EC002515                                                                                                              |  |
| ECLASS 8.0            | 27180712                                                                                                              |  |
|                       |                                                                                                                       |  |