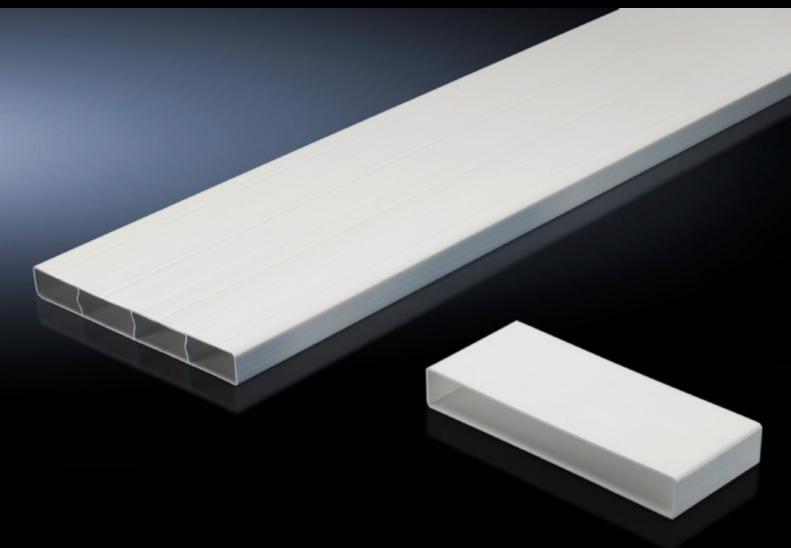

#### SK 3286.860 - Flat duct extension

Extension kit for shallow air duct system 3286.850 for length compensation in the width, depth or height in enclosures.

#### **Features**

| Model No.             | SK 3286.860                                                                                                             |
|-----------------------|-------------------------------------------------------------------------------------------------------------------------|
| Product description   | Extension kit for shallow air duct system 3286.850 for length compensation in the width, depth or height in enclosures. |
| Material              | Flame-resistant plastic to DIN 4102/B1                                                                                  |
| Colour                | RAL 7035                                                                                                                |
| Supply includes       | Shallow duct 1500 mm<br>Connecting piece                                                                                |
| Packs of              | 1 pc(s).                                                                                                                |
| Net weight            | 1.96                                                                                                                    |
| Gross weight          | 2.26                                                                                                                    |
| Customs tariff number | 39269097                                                                                                                |
| EAN                   | 4028177557062                                                                                                           |
| ETIM 9                | EC011217                                                                                                                |
| ETIM 8                | EC011217                                                                                                                |
| ECLASS 8.0            | 22410601                                                                                                                |
|                       |                                                                                                                         |