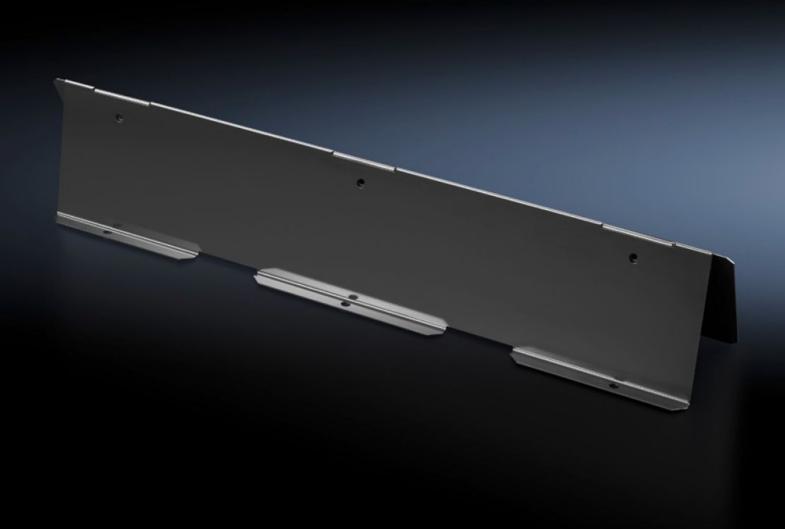

## SK 3311.160 - Air routing kit For LCP hybrid

The air routing kit directs the airflow into the heat exchanger of the LCP Hybrid without any major loss of pressure.

#### **Features**

| Model No.             | SK 3311.160                                                                                                                                                                                                                                                                                                                                                                                                                                                                                                             |
|-----------------------|-------------------------------------------------------------------------------------------------------------------------------------------------------------------------------------------------------------------------------------------------------------------------------------------------------------------------------------------------------------------------------------------------------------------------------------------------------------------------------------------------------------------------|
| Product description   | The air routing kit consists of two plug-in steel plates that are fitted in the rear section of the 482.6 mm (19") mounting frame, top and bottom. These plates route the airflow from IT equipment installed in the upper and lower section of the 482.6 mm (19") mounting frame into the heat exchanger of the LCP Hybrid without major loss of pressure. The air baffle plates are fitted between the support strips of the 482.6 mm (19") mounting frame and may be installed in 600 mm and 800 mm wide enclosures. |
| Material              | Sheet steel                                                                                                                                                                                                                                                                                                                                                                                                                                                                                                             |
| Colour                | RAL 9005                                                                                                                                                                                                                                                                                                                                                                                                                                                                                                                |
| Supply includes       | Assembly parts                                                                                                                                                                                                                                                                                                                                                                                                                                                                                                          |
| Dimensions            | Width: 529 mm<br>Height: 110 mm                                                                                                                                                                                                                                                                                                                                                                                                                                                                                         |
| Packs of              | 2 pc(s).                                                                                                                                                                                                                                                                                                                                                                                                                                                                                                                |
| Net weight            | 2.2                                                                                                                                                                                                                                                                                                                                                                                                                                                                                                                     |
| Gross weight          | 2.32                                                                                                                                                                                                                                                                                                                                                                                                                                                                                                                    |
| Customs tariff number | 73269098                                                                                                                                                                                                                                                                                                                                                                                                                                                                                                                |
| EAN                   | 4028177709195                                                                                                                                                                                                                                                                                                                                                                                                                                                                                                           |
| ETIM 9                | EC000331                                                                                                                                                                                                                                                                                                                                                                                                                                                                                                                |
| ETIM 8                | EC000331                                                                                                                                                                                                                                                                                                                                                                                                                                                                                                                |
| ECLASS 8.0            | 27180712                                                                                                                                                                                                                                                                                                                                                                                                                                                                                                                |