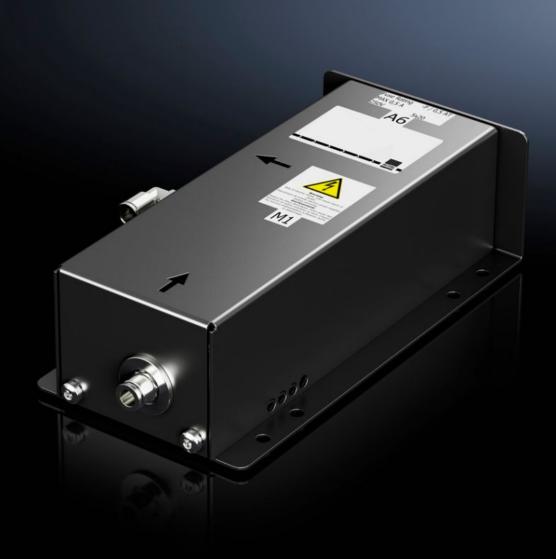

## SK 3312.012 Condensate pump

State: 04/08/2025 (Source: rittal.com/ro-ro)

## SK 3312.012 - Condensate pump for LCP Rack/Inline CW

For discharging condensate with LCP rack/inline CW applications.

## **Features**

| Model No.             | SK 3312.012                                                     |
|-----------------------|-----------------------------------------------------------------|
| Product description   | For discharging condensate with LCP Rack/Inline CW applications |
| Benefits              | Plug & play installation in all LCP Rack/Inline CW variants     |
| Supply includes       | Condensate pump                                                 |
|                       | Condensate hose                                                 |
|                       | Condensate sensor                                               |
|                       | Connection cable                                                |
|                       | Assembly parts                                                  |
| To fit Model No.      | SK 3313.xxx                                                     |
| Packs of              | 1 pc(s).                                                        |
| Net weight            | 2.68                                                            |
| Gross weight          | 2.98                                                            |
| Customs tariff number | 94032080                                                        |
| EAN                   | 4028177918825                                                   |
| ETIM 9                | EC000855                                                        |
| ETIM 8                | EC000855                                                        |
| ECLASS 8.0            | 27180704                                                        |
|                       |                                                                 |