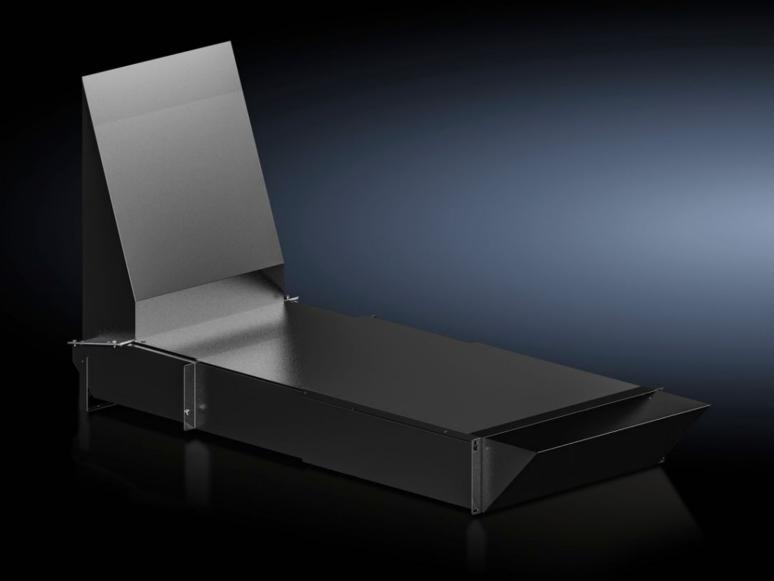

# SK 3312.820 - Air duct for wall-mounted cooling unit Blue e+ IT

For cold air infeed in front of the 482.6 mm (19") level in combination with the Blue e+ IT wall-mounted cooling unit.

#### **Features**

| Model No.             | SK 3312.820                                                                                                            |
|-----------------------|------------------------------------------------------------------------------------------------------------------------|
| Product description   | For cold air infeed in front of the 482.6 mm (19") level in combination with the Blue e+ IT wall-mounted cooling unit. |
| Benefits              | One air duct for different enclosure depths                                                                            |
| Material              | Sheet steel, spray-finished                                                                                            |
| Colour                | RAL 9005                                                                                                               |
| Supply includes       | Assembly parts                                                                                                         |
| Installation options  | Mounting in the bottom 3 U of the 482.6 mm (19") level                                                                 |
| Dimensions            | Width: 482.6 mm<br>Height: 3 U                                                                                         |
| To fit                | Depth: = 800 mm<br>= 1,000 mm<br>= 1,200 mm                                                                            |
| Packs of              | 1 pc(s).                                                                                                               |
| Net weight            | 16.15                                                                                                                  |
| Gross weight          | 17                                                                                                                     |
| Customs tariff number | 39269097                                                                                                               |
| EAN                   | 4028177944541                                                                                                          |