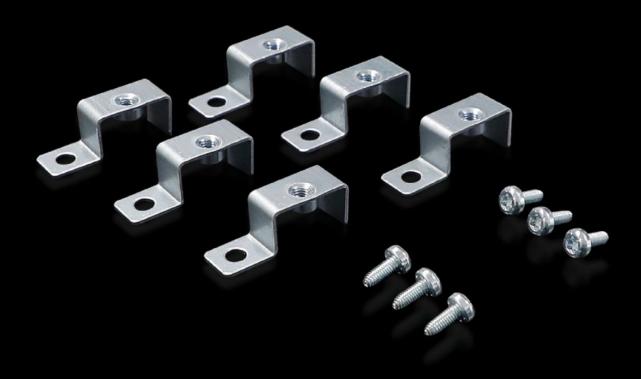

## SK 3313.089 - Side panel attachment kit for LCP

For mounting on a VX standard side panel on an LCP.

## **Features**

| Model No.             | SK 3313.089                                                         |
|-----------------------|---------------------------------------------------------------------|
| Product description   | For mounting on a VX standard side panel on an LCP.                 |
| Material              | Support: Sheet steel                                                |
| Surface finish        | Sheet steel, zinc-plated                                            |
| Supply includes       | 6 holders<br>Assembly screws<br>Installation and Short User's Guide |
| Packs of              | 1 pc(s).                                                            |
| Net weight            | 0.11                                                                |
| Gross weight          | 0.119                                                               |
| Customs tariff number | 83024900                                                            |
| EAN                   | 4028177967953                                                       |
| ETIM 9                | EC000327                                                            |
| ETIM 8                | EC000327                                                            |
| ECLASS 8.0            | 27409217                                                            |