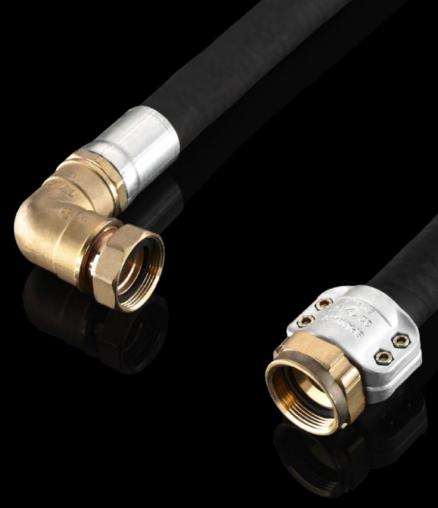

## SK 3313.614 - Connection hose

Flexible connection hose, may be shortened, including union nuts on both sides for connecting the LCP/LCU to existing pipework.

## **Features**

| Model No.                                | SK 3313.614                                                                                                                                                                                                                                           |
|------------------------------------------|-------------------------------------------------------------------------------------------------------------------------------------------------------------------------------------------------------------------------------------------------------|
| Design                                   | Rack cooling<br>CW                                                                                                                                                                                                                                    |
| Product description                      | The LCU cooling water connection is easily connected to the on-site pipework with the water connection kit. The hoses have a 90° bend on one side and a clamping tray on the other, to allow shortening of the hoses. Allows shortening of the hoses. |
| Material                                 | NBR (internal) with steel spiral and fabric inlay                                                                                                                                                                                                     |
| Length                                   | 2,5 m                                                                                                                                                                                                                                                 |
| Water connections                        | G ¾" internal thread                                                                                                                                                                                                                                  |
| Operating temperature range              | -30 °C70 °C                                                                                                                                                                                                                                           |
| Permissible operating pressure (p. max.) | 10 bar                                                                                                                                                                                                                                                |
| Packs of                                 | 2 pc(s).                                                                                                                                                                                                                                              |
| Net weight                               | 5.08                                                                                                                                                                                                                                                  |
| Gross weight                             | 5.485                                                                                                                                                                                                                                                 |
| Customs tariff number                    | 85444290                                                                                                                                                                                                                                              |
| EAN                                      | 4028177983861                                                                                                                                                                                                                                         |
| ETIM 9                                   | EC002515                                                                                                                                                                                                                                              |
| ETIM 8                                   | EC002515                                                                                                                                                                                                                                              |
| ECLASS 8.0                               | 27180712                                                                                                                                                                                                                                              |