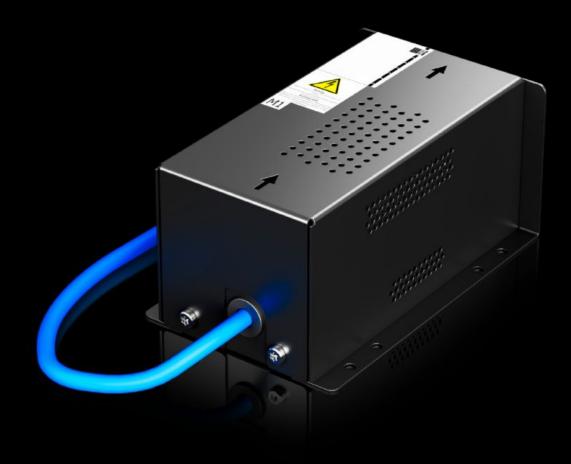

## SK 3314.012 Condensate pump

CLIMATE CONTROL

IT INFRASTRUCTURE

SOFTWARE & SERVICES

State: 08/09/2025 (Source: rittal.com/ro-ro)

**POWER DISTRIBUTION** 

FRIEDHELM LOH GROUP

ENCLOSURES

## SK 3314.012 - Condensate pump for LCP Rack/Inline CW

For discharging condensate with LCP rack/inline CW applications.