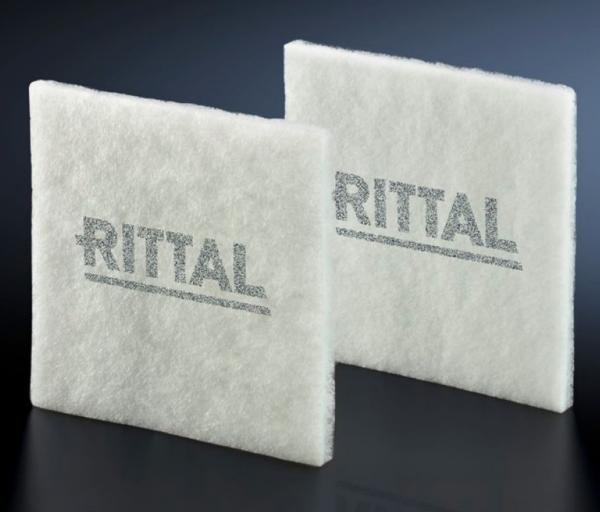

## SK 3322.700 - Chopped-fibre filter mat

Spare filter mats for roof-mounted fans, fan-and-filter units or thermoelectric coolers, for effective protection of enclosure components from dirt, dust and water.

## Features

| Model No.             | SK 3322.700                                                                                                                                                                                                                                                                                                |
|-----------------------|------------------------------------------------------------------------------------------------------------------------------------------------------------------------------------------------------------------------------------------------------------------------------------------------------------|
| Design                | for filter fans                                                                                                                                                                                                                                                                                            |
| Product description   | Made of chopped-fibre mat with a progressive structure.<br>Temperature-resistant to 100 °C, self-extinguishing category F1 to<br>DIN 53 438. Dust-laden air side: Open structure. Clean-air side:<br>Closed structure. Reliable filtering of virtually all types of dust from<br>a particle size of 10 µm. |
| Material              | Chemical fibres                                                                                                                                                                                                                                                                                            |
| Note                  | No suitable for use in EMC filter fans.                                                                                                                                                                                                                                                                    |
| To fit Model No.      | 3238                                                                                                                                                                                                                                                                                                       |
| Dimensions            | Width: 120 mm<br>Height: 120 mm<br>Depth: 11 mm                                                                                                                                                                                                                                                            |
| Filter class          | to DIN EN 779: G2<br>to DIN EN ISO 16890: ISO Coarse 50%                                                                                                                                                                                                                                                   |
| Packs of              | 5 pc(s).                                                                                                                                                                                                                                                                                                   |
| Net weight            | 0.01                                                                                                                                                                                                                                                                                                       |
| Gross weight          | 0.013                                                                                                                                                                                                                                                                                                      |
| Customs tariff number | 56039390                                                                                                                                                                                                                                                                                                   |
| EAN                   | 4028177156159                                                                                                                                                                                                                                                                                              |
| E-Number Sweden       | E3404736                                                                                                                                                                                                                                                                                                   |
| ETIM 9                | EC002513                                                                                                                                                                                                                                                                                                   |
| ETIM 8                | EC002513                                                                                                                                                                                                                                                                                                   |
| ECLASS 8.0            | 27180706                                                                                                                                                                                                                                                                                                   |
|                       |                                                                                                                                                                                                                                                                                                            |