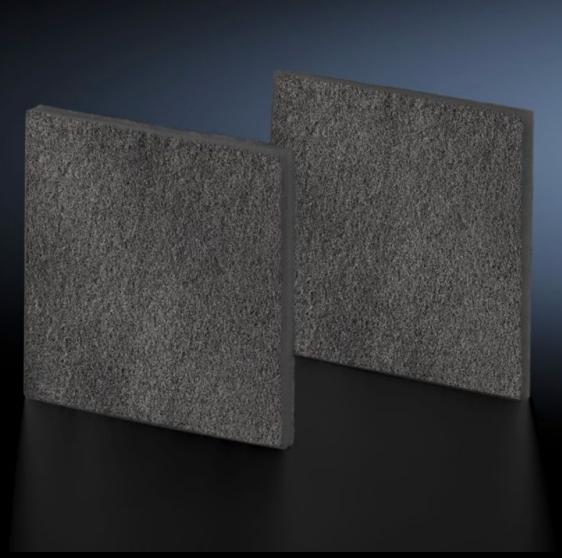

## SK 3327.700 - Chopped-fibre filter mat

Spare filter mats for roof-mounted fans, fan-and-filter units or thermoelectric coolers, for effective protection of enclosure components from dirt, dust and water.

#### **Features**

| Model No.             | SK 3327.700                                                                                                                                                                                                                                                                                    |
|-----------------------|------------------------------------------------------------------------------------------------------------------------------------------------------------------------------------------------------------------------------------------------------------------------------------------------|
| Design                | for fan-and-filter units                                                                                                                                                                                                                                                                       |
| Product description   | Made of chopped-fibre mat with a progressive structure. Temperature-resistant to 100 °C, self-extinguishing category F1 to DIN 53 438. Dust-laden air side: Open structure. Clean-air side: Closed structure. Reliable filtering of virtually all types of dust from a particle size of 10 μm. |
| Material              | Chemical fibres                                                                                                                                                                                                                                                                                |
| Note                  | Performance data, protection category and device approvals are only guaranteed when used in conjunction with original Rittal filter mats.                                                                                                                                                      |
| Filter class          | to DIN EN 779: G3<br>to DIN EN ISO 16890: ISO Coarse 50%                                                                                                                                                                                                                                       |
| Packs of              | 5 pc(s).                                                                                                                                                                                                                                                                                       |
| Net weight            | 0.09                                                                                                                                                                                                                                                                                           |
| Gross weight          | 0.093                                                                                                                                                                                                                                                                                          |
| Customs tariff number | 56039390                                                                                                                                                                                                                                                                                       |
| EAN                   | 4028177205314                                                                                                                                                                                                                                                                                  |
| ETIM 9                | EC002513                                                                                                                                                                                                                                                                                       |
|                       |                                                                                                                                                                                                                                                                                                |